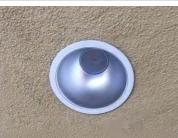

# Twist And Lock Engine - Lower Stock Risk Allow Easy Modifications On Site

Light engine is mounted directly to aluminum trim providing superior thermal management to ensure long life. Spun aluminum reflector integrated with haze finish and white trim ring with shadow free. Deeply regressed diffusing lens conceals the LEDs from direct view.