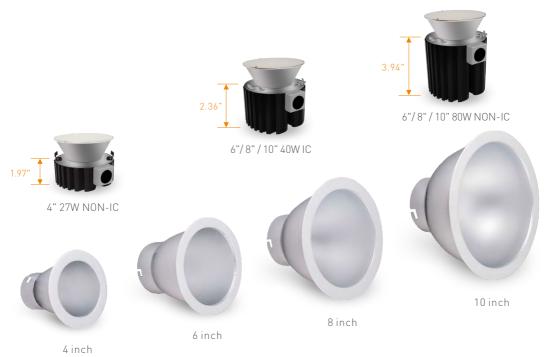

#### **KEY FEATURES**

- UL, CUL, Energy Star and Damp Rated
- CCT and wattage adjustable option
- 110-277 OR 110-347V AC Input option
- Twist-Lock Modular design
- Trim sizes: 4", 6", 8",10"
- New construction frame available
- 5 years limited warranty
- Quickship from USA

## The Original Commercial Retrofit Downlight In The U.S

A smart design that one LED engine fits all this product.

It has been upgraded 4th generation since 2013. The downlight system represents the culmination of engineering experience. We've made every engine to work seamlessly with the all trims, making it truly modular. What's more, it allows you to adapt to changing needs without renovations, putting you in complete control of your light. It is the ideal way to retrofit incandescent, CFL and HID to LED into existing recessed housing or frame-in kit.

#### CCT Adjustable& Wattage Selectable

A adjustable slide switch comes standard with three adjustable wattage levels and three selectable CCT, providing the flexibility to adapt to the changing needs of the space, setting, or environment.