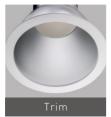

# Twist And Lock Engine - Lower Stock Risk Allow Easy Modifications On Site

Light engine is mounted directly to aluminum trim providing superior thermal management to ensure long life. Spun aluminum reflector integrated with haze finish and white trim ring with shadow free. Deeply regressed diffusing lens conceals the LEDs from direct view.