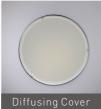

# Twist And Lock Engine - Lower Stock Risk Allow Easy Modifications On Site

Light engine is mounted directly to aluminum trim providing superior thermal management to ensure long life. Spun aluminum reflector integrated with haze finish and white trim ring with shadow free. Deeply regressed diffusing lens conceals the LEDs from direct view.