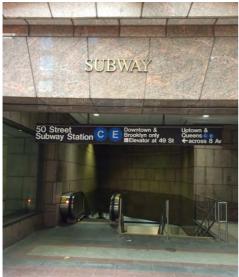

Location: New York Metro Station

Time: 2014

Product: LED Commercial Downlight

Application: Retrofit

Location: Shopping Mall in North Carolina

Time: 2014

Product: LED Commercial Downlight

Application: Retrofit