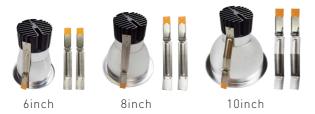

#### **KEY FEATURES**

- UL, CUL, Energy Star and Damp Rated
- CCT and wattage adjustable option
- 110-277 OR 110-347V AC Input option
- Twist-Lock Modular design
- Trim sizes: 4", 6", 8",10"
- New construction frame available
- 5 years limited warranty
- Quickship from USA

# Twist And Lock Engine - Lower Stock Risk Allow Easy Modifications On Site

Light engine is mounted directly to aluminum trim providing superior thermal management to ensure long life. Spun aluminum reflector integrated with haze finish and white trim ring with shadow free. Deeply regressed diffusing lens conceals the LEDs from direct view.