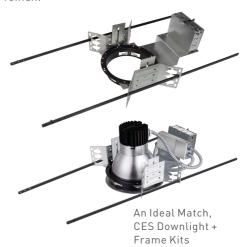

### Optional New Construction Frame Kit

The frame kit was specifically designed for the CES series, it delivers the perfect aperture for a tight, seamless fit. This minimizes the space and materials required for installation. Steel housing frames are suitable for new construction. They are available in 6inch, 8inch and 10inch.