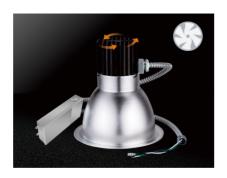

# Twist And Lock Engine - Lower Stock Risk Allow Easy Modifications On Site

Light engine is mounted directly to aluminum trim providing superior thermal management to ensure long life. Spun aluminum reflector integrated with haze finish and white trim ring with shadow free. Deeply regressed diffusing lens conceals the LEDs from direct view.

#### Excellent Heat-Sink

Light engine is mounted directly to aluminum trim providing superior thermal management to ensure long life.