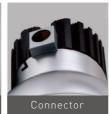

# Twist And Lock Engine - Lower Stock Risk Allow Easy Modifications On Site

Light engine is mounted directly to aluminum trim providing superior thermal management to ensure long life. Spun aluminum reflector integrated with haze finish and white trim ring with shadow free. Deeply regressed diffusing lens conceals the LEDs from direct view.

#### Excellent Heat-Sink

Light engine is mounted directly to aluminum trim providing superior thermal management to ensure long life.