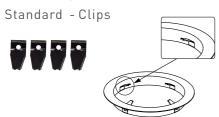

#### Mounting Accessory

#### Optional - Spring Clips

Designed for CES downlight fixation, this spring clip can be used to secure the light to the housing frame kit if the existing clips could not match the mounting diameters. Made of premium material for long time and durable use.