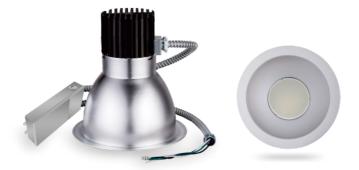

# Twist And Lock Engine - Lower Stock Risk Allow Easy Modifications On Site

Light engine is mounted directly to aluminum trim providing superior thermal management to ensure long life. Spun aluminum reflector integrated with haze finish and white trim ring with shadow free. Deeply regressed diffusing lens conceals the LEDs from direct view.

#### LED Driver

Isolated and class 2 output led driver that accommodates input voltages from 110-277 volts AC or110-347 volts AC, dimming with the use of most 1-10V dimmers.

#### Excellent Heat-Sink

Light engine is mounted directly to aluminum trim providing superior thermal management to ensure long life.