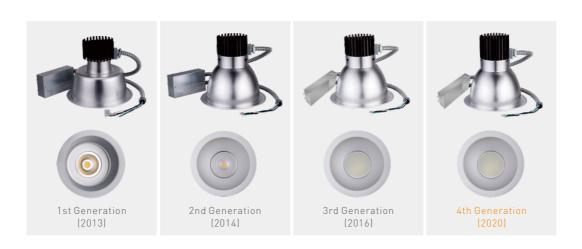

## The Original Commercial Retrofit Downlight In The U.S

A smart design that one LED engine fits all this product.

It has been upgraded 4th generation since 2013. The downlight system represents the culmination of engineering experience. We've made every engine to work seamlessly with the all trims, making it truly modular. What's more, it allows you to adapt to changing needs without renovations, putting you in complete control of your light. It is the ideal way to retrofit incandescent, CFL and HID to LED into existing recessed housing or frame-in kit.

### 10 Years Experiences Keep Innovation

CES LED downlight series have been handling any lighting retrofit or new construction since 2013. And now, they have been upgraded to Gen 4 in 2020. We constantly review our existing product line and apply the most updated technologies to ensure product competitive advantage.