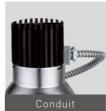

### Easy Installation

It is the ideal way to upgrade virtually any existing incandescent, CFL and HID commercial open frame rough-in section to high-performance LED illumination in a matter of minutes. It is provided with spring steel friction clips allowing for installation. Quick disconnection in j-box allows for easy wiring of retrofit conduit whip assembly without reflector interference.