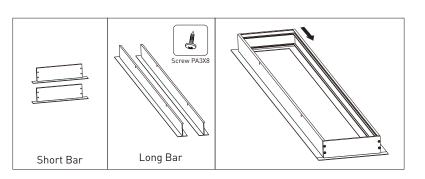

## Drywall Flange Kit

This Specification-grade recessed flange kit is designed for the most common T-grid LED luminaires to recessed mounting installation into drywall ceilings which was made to install our or yours LED troffer, LED panel light in 2'x2', 2'x4' or 1'x4' sizes and some LR series recessed linear lights directly into Drywall. The drywall flange kit is extruded aluminum construction with mitered corners with screws for complete assembly. This flange mounting kit is fully painted, inside and out, in a white color and is constructed using aluminum alloy 6063 that is ideal for offices, schools, hospitals and medical facility applications where installation is required in dry wall recessed.

Easy to install.