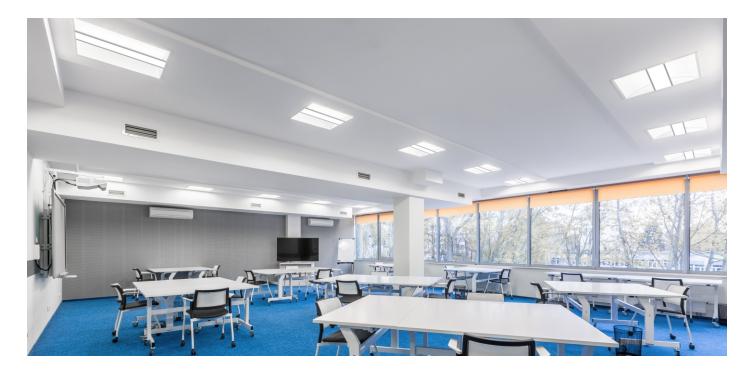

## Drywall Flange Kit

This Specification-grade recessed flange kit is designed for the most common T-grid LED luminaires to recessed mounting installation into drywall ceilings which was made to install our or yours LED troffer, LED panel light in 2'x2', 2'x4' or 1'x4' sizes and some LR series recessed linear lights directly into Drywall. The drywall flange kit is extruded aluminum construction with mitered corners with screws for complete assembly. This flange mounting kit is fully painted, inside and out, in a white color and is constructed using aluminum alloy 6063 that is ideal for offices, schools, hospitals and medical facility applications where installation is required in dry wall recessed.