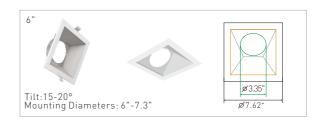

AGE |   |
|-------------------|-----------------------|---|
| 3000K             | Hight                 | 1 |
| 3500K             | Medium                |   |
| 4000K             |                       |   |



## Whatever You Need, There's A Perfect Match For Your Project

We offer various options for trim sizes and shapes. One engine allows for seamless integration of multiple trim options with easy and tool-free installation, making it more flexible and can reduce inventory.

A stunning range of results, one product family can illuminate a whole project with your choice of light and aesthetics options. CP series modules that deliver exactly what your project demands.

### Dimensions

Round Trims



#### Round Wall Wash Trims



### Square Trims



#### Square Wall Wash Trims











## Innovative New Construction Frame Kits Option



### All In One, Now Made Simpler

OKT engineers understand how challenging it can be to install full range CP series downlight in one frame kit and perfectly aligned for new construction. That's why they've incorporated a suite of features that work together seamlessly to give you a flawless fit more and with less hassle. This frame kit can suitable for round trims from 3" to 8".



### An Ideal Match, CP Downlight + Frame Kits

Because the frame kit was specifically designed for the CP series, it delivers the perfect aperture for a tight, seamless fit. This minimizes the space and materials required for installation.





### American's architectural and commercial LED Lighting Enthusiast

Founded in 2008, OKT is known for quality comm