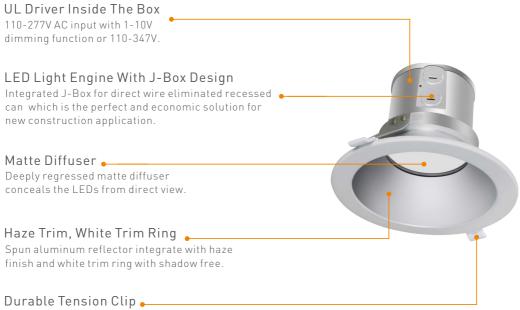

### Why Engineer LED Downlight With Integral Junction Box?

Integrated J-Box for direct wire eliminated recessed can which is the perfect and economic solution for new construction application.

### Saving Job Site Cost !

The downlight is built with an integral junction box that eliminates the need for a traditional recessed housing and mounts directly into ceiling in the new construction.

### $\checkmark$ Simple Installation

A low profile and contractor-friendly features make the downlight easy to install in new construction projects. The fixture simply gets wired to a wall switch and placed into the ceiling - no can, bulb or extra labor required!

Allows for fast and easy flush installation easy install spring clips with J-Box built in eliminates can.