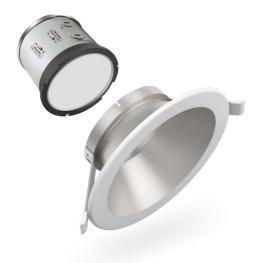

### Make Downlight Great Again N-in-ONE Downlight Solutions

Traditionally, if you want to enjoy the atmosphere of recessed lighting you first have to buy the recessed cans for the light bulbs. Then you need to have your electrician install these cans. But now with the j-box downlight ,you won't have to spend money on the recessed cans and the electrical contractor. These already come with an integral junction box.

The downlight is built with an integral junction box that eliminates the need for a traditional recessed housing and mounts directly into ceiling in the new construction. It is easy to install in new construction projects. The fixture simply gets wired to a wall switch and placed into the ceiling - no can, bulb or extra labor required!

## A Brilliant Innovation Split design of LED light engine and trim

It is a breakthrough addition to the downlight family. It takes the one engine's exceptional flexibility, simplicity and performance and imagines it in a square format that delivers perfect alignment every time. It is the perfect foundation for a fully interchange system of modules and trims that give your endless choice over how your lighting works and looks.