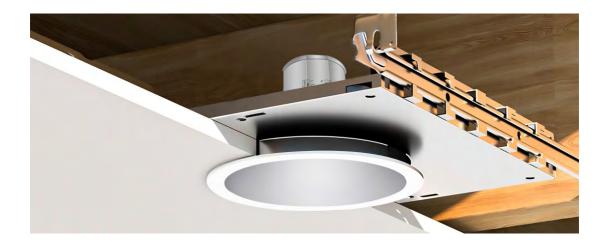

### Make Downlight Great Again N-in-ONE Downlight Solutions

Traditionally, if you want to enjoy the atmosphere of recessed lighting you first have to buy the recessed cans for the light bulbs. Then you need to have your electrician install these cans. But now with the j-box downlight ,you won't have to spend money on the recessed cans and the electrical contractor. These already come with an integral junction box.

The downlight is built with an integral junction box that eliminates the need for a traditional recessed housing and mounts directly into ceiling in the new construction. It is easy to install in new construction projects. The fixture simply gets wired to a wall switch and placed into the ceiling - no can, bulb or extra labor required!

### Why Engineer LED Downlight With Integral Junction Box?

Integrated J-Box for direct wire eliminated recessed can which is the perfect and economic solution for new construction application.

### Saving Job Site Cost !

The downlight is built with an integral junction box that eliminates the need for a traditional recessed housing and mounts directly into ceiling in the new construction.