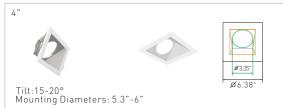

<br>WATTAGE |   |
|-------------------|-----------------------|---|
| 3000K             | Hight                 | 1 |
| 3500K             | Medium                |   |
| 4000K             |                       |   |



## Whatever You Need, There's A Perfect Match For Your Project

We offer various options for trim sizes and shapes. One engine allows for seamless integration of multiple trim options with easy and tool-free installation, making it more flexible and can reduce inventory.

A stunning range of results, one product family can illuminate a whole project with your choice of light and aesthetics options. CP series modules that deliver exactly what your project demands.

### Dimensions

Round Trims



#### Round Wall Wash Trims



### Square Trims



#### Square Wall Wash Trims











## Innovative New Construction Frame Kits Option



### All In One, Now Made Simpler

OKT engineers understand how challenging it can be to install full range CP series downlight in one frame kit and perfectly aligned for new construction. That's why they've incorporated a suite of features that work together seamlessly to give you a flawless fit more and with less hassle. This frame kit can suitable for round trims from 3" to 8".



### An Ideal Match, CP Downlight + Frame Kits

Because the frame kit was specifically designed for the CP series, it delivers the perfect aperture for a tight, seamless fit. This minimizes the space and materials required for installation.





### American's architectural and commercial LED Lighting Enthusiast

Founded in 2008, OKT is known for qual