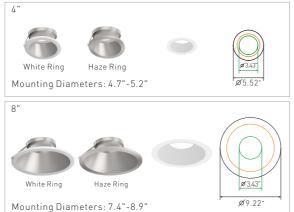

ng needs of the space, setting, or environment.

| ADJUSTABLE<br>CCT | SELECTABLE<br>WATTAGE |   |
|-------------------|-----------------------|---|
| 3000K             | Hight                 | 1 |
| 3500K             | Medium                |   |
| 4000K             |                       |   |



## Whatever You Need, There's A Perfect Match For Your Project

We offer various options for trim sizes and shapes. One engine allows for seamless integration of multiple trim options with easy and tool-free installation, making it more flexible and can reduce inventory.

A stunning range of results, one product family can illuminate a whole project with your choice of light and aesthetics options. CP series modules that deliver exactly what your project demands.

### Dimensions

Round Trims



#### Round Wall Wash Trims



### Square Trims



#### Square Wall Wash Trims











## Innovative New Construction Frame Kits Option



### All In One, Now Made Simpler

OKT engineers understand how challenging it can be to install full range CP series downlight in one frame kit and perfectly aligned for new construction. That's why they've incorporated a suite of features that work together seamlessly to give you a flawless fit more and with less hassle. This frame kit can suitable for round trims from 3" to 8".



### An Ideal Match, CP Downlight + Frame Kits

Because the frame kit was specifically designed for the CP series, it delivers the perfect aperture for a tight, seamless fit. This minimizes the space and materials required for installation.





### American's architectur