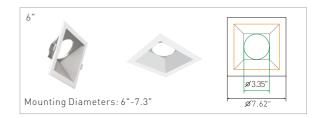

TTAGE |   |
|-------------------|-----------------------|---|
| 3000K             | Hight                 | 1 |
| 3500K             | Medium                |   |
| 4000K             |                       |   |



## Whatever You Need, There's A Perfect Match For Your Project

We offer various options for trim sizes and shapes. One engine allows for seamless integration of multiple trim options with easy and tool-free installation, making it more flexible and can reduce inventory.

A stunning range of results, one product family can illuminate a whole project with your choice of light and aesthetics options. CP series modules that deliver exactly what your project demands.

### Dimensions

Round Trims



#### Round Wall Wash Trims



### Square Trims



#### Square Wall Wash Trims











## Innovative New Construction Frame Kits Option



### All In One, Now Made Simpler

OKT engineers understand how challenging it can be to install full range CP series downlight in one frame kit and perfectly aligned for new construction. That's why they've incorporated a suite of features that work together seamlessly to give you a flawless fit more and with less hassle. This frame kit can suitable for round trims from 3" to 8".



### An Ideal Match, CP Downlight + Frame Kits

Because the frame kit was specifically designed for the CP series, it delivers the perfect aperture for a tight, seamless fit. This minimizes the space and materials required for installation.





### American's architectural and commercial LED Lighting Enthusiast

Founded in 2008, OKT is known for quality co