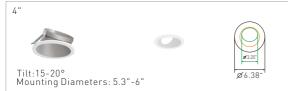

, or environment.

| ADJUSTABLE<br>CCT | SELECTABLE<br>WATTAGE |   |
|-------------------|-----------------------|---|
| 3000K             | Hight                 | 1 |
| 3500K             | Medium                |   |
| 4000K             |                       |   |



## Whatever You Need, There's A Perfect Match For Your Project

We offer various options for trim sizes and shapes. One engine allows for seamless integration of multiple trim options with easy and tool-free installation, making it more flexible and can reduce inventory.

A stunning range of results, one product family can illuminate a whole project with your choice of light and aesthetics options. CP series modules that deliver exactly what your project demands.

### Dimensions

Round Trims



#### Round Wall Wash Trims



### Square Trims



#### Square Wall Wash Trims











## Innovative New Construction Frame Kits Option



### All In One, Now Made Simpler

OKT engineers understand how challenging it can be to install full range CP series downlight in one frame kit and perfectly aligned for new construction. That's why they've incorporated a suite of features that work together seamlessly to give you a flawless fit more and with less hassle. This frame kit can suitable for round trims from 3" to 8".



### An Ideal Match, CP Downlight + Frame Kits

Because the frame kit was specifically designed for the CP series, it delivers the perfect aperture for a tight, seamless fit. This minimizes the space and materials required for installation.





### American's architectural and commercial LED Lighting