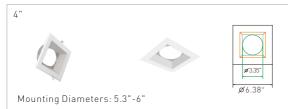

ADJUSTABLE<br>CCT | SELECTABLE<br>WATTAGE |   |
|-------------------|-----------------------|---|
| 3000K             | Hight                 | 1 |
| 3500K             | Medium                |   |
| 4000K             |                       |   |



## Whatever You Need, There's A Perfect Match For Your Project

We offer various options for trim sizes and shapes. One engine allows for seamless integration of multiple trim options with easy and tool-free installation, making it more flexible and can reduce inventory.

A stunning range of results, one product family can illuminate a whole project with your choice of light and aesthetics options. CP series modules that deliver exactly what your project demands.

### Dimensions

Round Trims



#### Round Wall Wash Trims



### Square Trims



#### Square Wall Wash Trims











## Innovative New Construction Frame Kits Option



### All In One, Now Made Simpler

OKT engineers understand how challenging it can be to install full range CP series downlight in one frame kit and perfectly aligned for new construction. That's why they've incorporated a suite of features that work together seamlessly to give you a flawless fit more and with less hassle. This frame kit can suitable for round trims from 3" to 8".



### An Ideal Match, CP Downlight + Frame Kits

Because the frame kit was specifically designed for the CP series, it delivers the perfect aperture for a tight, seamless fit. This minimizes the space and materials required for installation.





### American's architectural and commercial LED Lighting Enthusiast

Founded