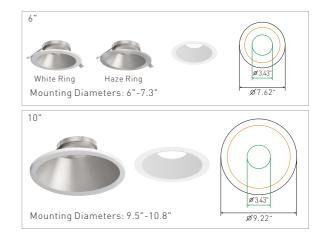

r>WATTAGE |   |
|-------------------|-----------------------|---|
| 3000K             | Hight                 | 1 |
| 3500K             | Medium                |   |
| 4000K             |                       |   |



## Whatever You Need, There's A Perfect Match For Your Project

We offer various options for trim sizes and shapes. One engine allows for seamless integration of multiple trim options with easy and tool-free installation, making it more flexible and can reduce inventory.

A stunning range of results, one product family can illuminate a whole project with your choice of light and aesthetics options. CP series modules that deliver exactly what your project demands.

### Dimensions

Round Trims



#### Round Wall Wash Trims



### Square Trims



#### Square Wall Wash Trims











## Innovative New Construction Frame Kits Option



### All In One, Now Made Simpler

OKT engineers understand how challenging it can be to install full range CP series downlight in one frame kit and perfectly aligned for new construction. That's why they've incorporated a suite of features that work together seamlessly to give you a flawless fit more and with less hassle. This frame kit can suitable for round trims from 3" to 8".



### An Ideal Match, CP Downlight + Frame Kits

Because the frame kit was specifically designed for the CP series, it delivers the perfect aperture for a tight, seamless fit. This minimizes the space and materials required for installation.





### American's architectural and commercial LED Lighting Enthusiast

Founded in 2008, OKT is known for qualit