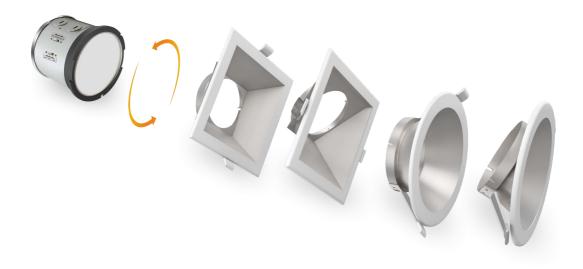

## A Brilliant Innovation Split design of LED light engine and trim

It is a breakthrough addition to the downlight family. It takes the one engine's exceptional flexibility, simplicity and performance and imagines it in a square format that delivers perfect alignment every time. It is the perfect foundation for a fully interchange system of modules and trims that give your endless choice over how your lighting works and looks.

The Twist & Lock feature allows for easy, tool-free installations and seamless integration of multiple trims.

## Whatever You Need, There's A Perfect Match For Your Project

We offer various options for trim sizes and shapes. One engine allows for seamless integration of multiple trim options with easy and tool-free installation, making it more flexible and can reduce inventory.