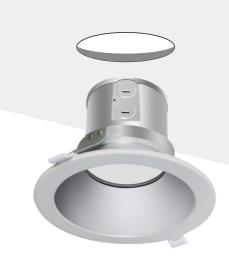

### Make Downlight Great Again N-in-ONE Downlight Solutions

Traditionally, if you want to enjoy the atmosphere of recessed lighting you first have to buy the recessed cans for the light bulbs. Then you need to have your electrician install these cans. But now with the j-box downlight ,you won't have to spend money on the recessed cans and the electrical contractor. These already come with an integral junction box.

The downlight is built with an integral junction box that eliminates the need for a traditional recessed housing and mounts directly into ceiling in the new construction. It is easy to install in new construction projects. The fixture simply gets wired to a wall switch and placed into the ceiling - no can, bulb or extra labor required!

Allows for fast and easy flush installation easy install spring clips with J-Box built in eliminates can.

### Why Engineer LED Downlight With Integral Junction Box?

Integrated J-Box for direct wire eliminated recessed can which is the perfect and economic solution for new construction application.