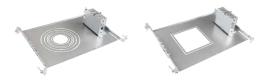

## Innovative New Construction Frame Kits Option

### All In One, Now Made Simpler

OKT engineers understand how challenging it can be to install full range CP series downlight in one frame kit and perfectly aligned for new construction. That's why they've incorporated a suite of features that work together seamlessly to give you a flawless fit more and with less hassle. This frame kit can suitable for round trims from 3" to 8".

### An Ideal Match, CP Downlight + Frame Kits

Because the frame kit was specifically designed for the CP series, it delivers the perfect aperture for a tight, seamless fit. This minimizes the space and materials required for installation.