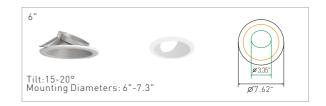

WATTAGE |   |
|-------------------|-----------------------|---|
| 3000K             | Hight                 | 1 |
| 3500K             | Medium                |   |
| 4000K             |                       |   |



## Whatever You Need, There's A Perfect Match For Your Project

We offer various options for trim sizes and shapes. One engine allows for seamless integration of multiple trim options with easy and tool-free installation, making it more flexible and can reduce inventory.

A stunning range of results, one product family can illuminate a whole project with your choice of light and aesthetics options. CP series modules that deliver exactly what your project demands.

### Dimensions

Round Trims



#### Round Wall Wash Trims



### Square Trims



#### Square Wall Wash Trims











## Innovative New Construction Frame Kits Option



### All In One, Now Made Simpler

OKT engineers understand how challenging it can be to install full range CP series downlight in one frame kit and perfectly aligned for new construction. That's why they've incorporated a suite of features that work together seamlessly to give you a flawless fit more and with less hassle. This frame kit can suitable for round trims from 3" to 8".



### An Ideal Match, CP Downlight + Frame Kits

Because the frame kit was specifically designed for the CP series, it delivers the perfect aperture for a tight, seamless fit. This minimizes the space and materials required for installation.





### American's architectural and commercial LED Lighting Enthusiast

Founded in 2008, OKT is known for quality