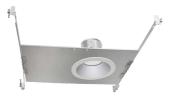

## A Brilliant Innovation Split design of LED light engine and trim

It is a breakthrough addition to the downlight family. It takes the one engine's exceptional flexibility, simplicity and performance and imagines it in a square format that delivers perfect alignment every time. It is the perfect foundation for a fully interchange system of modules and trims that give your endless choice over how your lighting works and looks.

The Twist & Lock feature allows for easy, tool-free installations and seamless integration of multiple trims.

Allows for fast and easy flush installation easy install spring clips with J-Box built in eliminates can.