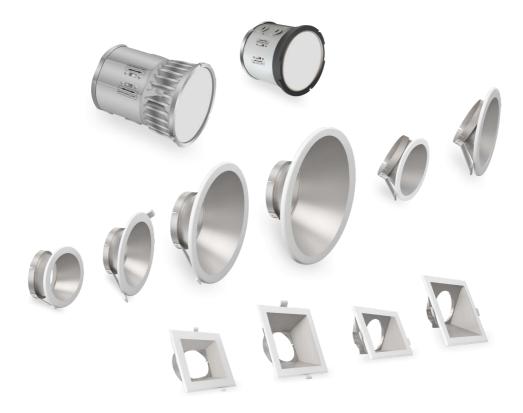

## Whatever You Need, There's A Perfect Match For Your Project

We offer various options for trim sizes and shapes. One engine allows for seamless integration of multiple trim options with easy and tool-free installation, making it more flexible and can reduce inventory.

A stunning range of results, one product family can illuminate a whole project with your choice of light and aesthetics options. CP series modules that deliver exactly what your project demands.

### Dimensions

Round Trims