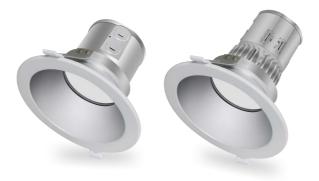

## A Brilliant Innovation Split design of LED light engine and trim

It is a breakthrough addition to the downlight family. It takes the one engine's exceptional flexibility, simplicity and performance and imagines it in a square format that delivers perfect alignment every time. It is the perfect foundation for a fully interchange system of modules and trims that give your endless choice over how your lighting works and looks.

## Whatever You Need, There's A Perfect Match For Your Project

We offer various options for trim sizes and shapes. One engine allows for seamless integration of multiple trim options with easy and tool-free installation, making it more flexible and can reduce inventory.