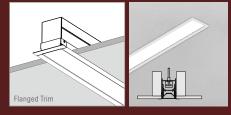

# **Drywall Flange**

21/15

It is an innovative LED luminaires designed to deliver a modern aesthetic and complement today's interior spaces, perfect for high-end drywall applications requiring a small profile with seamless lines of light and no pixels or shadows.