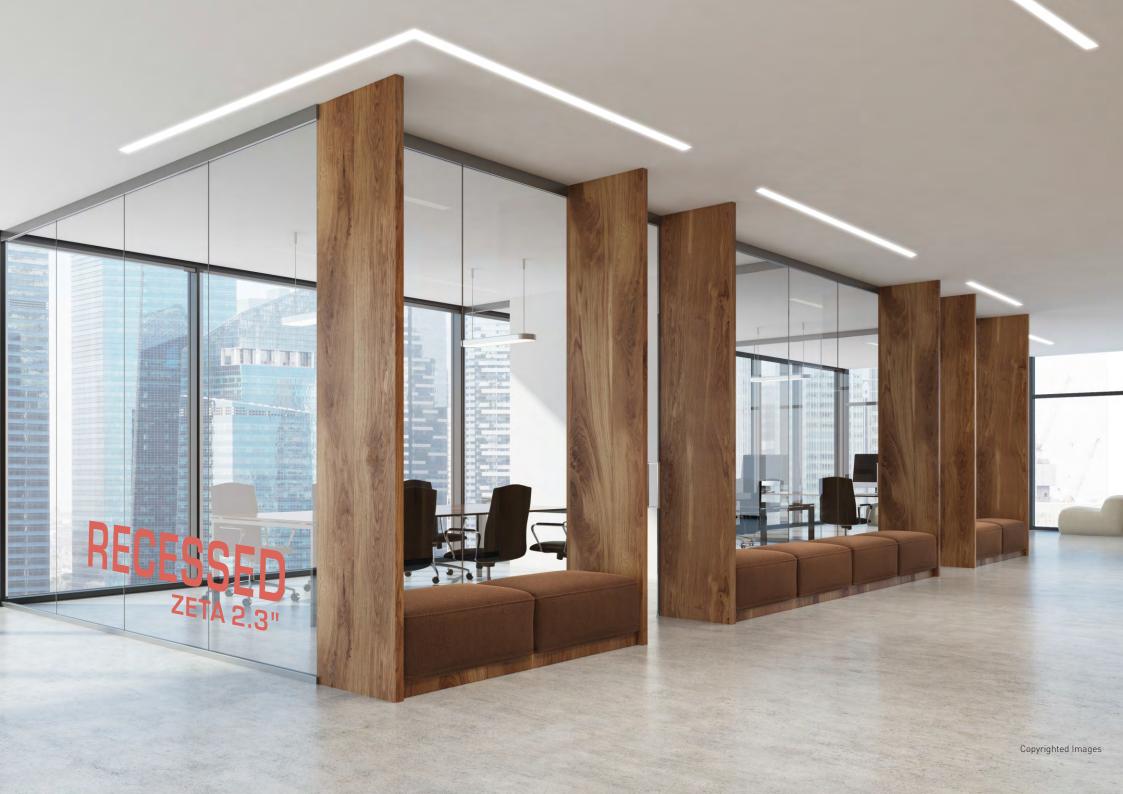

# RECESSED ZETA 2.3"

# Minimal Width Maximum Performance

It is an architectual lighting solution that compliments the ceiling and entire space while providing comfortable general illumination. Sleek and simple, thin lines of light integrate with architecture for maximum impact and design flexibility. It is an ideal for a variety of indoor applications including offices, institutions and commercial spaces. Installation and maintenance are made easy and access to all components from below. Trimless design or flanged trim options

# An Evolution In Design Freedom Creative • Powerful

ZETA 2.3" offers new opportunities to capture the beauty and benefits of architectural recessed linear lighting that can add rhythm, beauty and creativity to the ceiling plane, while providing opportunities for customized lighting design. With their streamlined aesthetics and uniform soft illumination, you can enjoy freedom from traditional ceiling footprints and allows you to enhance modern interiors.