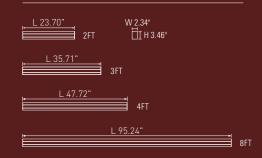

T-grid/drywall ceiling compatible

Flat, regress lenses are available

Seamless continuous runs or custom pattern with 2',3',4' and 8' lengths options

Illuminated corner

CCT & wattage adjustable Up to 1000lm/ft

### Dimensions