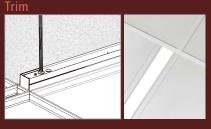

eiling or T-grid ceiling.

# **Recessed In Dry Ceiling**

# **Drywall Flange**

21/15

It is an innovative LED luminaires designed to deliver a modern aesthetic and complement today's interior spaces, perfect for high-end drywall applications requiring a small profile with seamless lines of light and no pixels or shadows.

# Trimless Drywall Wood Panel



# **Recessed In Grid Ceiling**

# T-Grid Hook

Copyrighted Images

ZETA 2.3" luminaires offer grid mount which can fit easily in a variety of T-Grid ceiling types, allowing to be fully and seamlessly integrated into 9/16" flat, 9/16" slot or 15/16" flat T-grid ceiling types. It supports to be installed in individual or seamless continuous runs.



Trim Drywall Recessed with pendant stem



# **Recessed with brackets**



**Frimless** 







# An Evolution In Design Freedom Creative • Powerful

ZETA 2.3" offers new opportunities to capture the beauty and benefits of architectural recessed linear lighting that can add rhythm, beauty and creativity to the ceiling plane, while providing opportunities for customized lighting design. With their streamlined aesthetics and uniform soft illumination, you can enjoy freedom from traditional ceiling footprints and allows you to enhance modern interiors.

# Simple Installation

Fits easily in a variety of T-grid, drywall trimless applications.

# **Continuous Runs**

Seamless with Line joiner with no socket shadows or hot-spots.

# **Custom Pattern**

Optional L illuminated joiner enables superior lighting design flexibility.

Create a cleaner ceiling by trimless design



# A Winning