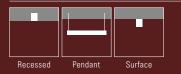

uperior lighting design flexibility.

Create a cleaner ceiling by trimless design



# A Winning Combination

ZETA 2.3 recessed, is the perfect blend of lighting performance and timeless aesthetic. It is stocked with wattage & CCT adjustable, you can fulfill more orders with fewer SKUs! It is also compatible for more essential functions to meet your different needs, including the occupancy sensing modular or emergency modular to provide critical illumination when normal power fails for any reason, allowing projects to remain well under lighting power allowances and comply with building energy codes.

CCT Adjustable 3000K/3500K/4000K Wattage Selectable 100%/75%/50%

Emergency Module Option



# OCCUPANCY SENSOR **EMERGENCY**



# Recessed+ Suspended + Surface Mount

# **Mounting Options**



# **Lighting Distribution**



Regressed Lens

### Performance



# **Luminaire Specs**

- 500~1000lm/ft
- 80 + CRI standard. 90 + CRI option
- 110-277V AC standard. 110-347VAC option White or black finish
- 0-10V dim, 10% standard, 1% option

### Approvals

- cULus listed for damp locations
- 5 years limited warranty

### Dimensions



# **Optional Accessory**



Line Joiner 42' Continuous Rolling Lens Illuminated "L" Joiner

# **Optional Function**

 Emergency\* • Occupancy Sensor\*

\*Additional cost and/or lead time on customized fixtures may apply. Some fixtures require an MOQ. Please contact your sales rep for more information.

Please be advised that certain photos featured within our catalog are copyrighted images, and therefore hold exclusive rights for use. If utilizing these p