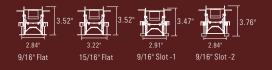

# **Recessed In Grid Ceiling**

# T-Grid Hook

Copyrighted Images

ZETA 2.3" luminaires offer grid mount which can fit easily in a variety of T-Grid ceiling types, allowing to be fully and seamlessly integrated into 9/16" flat, 9/16" slot or 15/16" flat T-grid ceiling types. It supports to be installed in individual or seamless continuous runs.