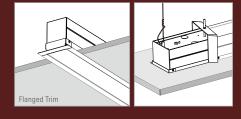

ompatible for dry ceiling or T-grid ceiling.

# **Recessed In Dry Ceiling**

# **Drywall Flange**

21/15

It is an innovative LED luminaires designed to deliver a modern aesthetic and complement today's interior spaces, perfect for high-end drywall applications requiring a small profile with seamless lines of light and no pixels or shadows.

# Trimless Drywall Wood Panel



# **Recessed In Grid Ceiling**

# T-Grid Hook

Copyrighted Images

ZETA 2.3" luminaires offer grid mount which can fit easily in a variety of T-Grid ceiling types, allowing to be fully and seamlessly integrated into 9/16" flat, 9/16" slot or 15/16" flat T-grid ceiling types. It supports to be installed in individual or seamless continuous runs.



Trim Drywall Recessed with pendant stem



# **Recessed with brackets**



**Frimless** 







# An Evolution In Design Freedom Creative • Powerful

ZETA 2.3" offers new opportunities to capture the beauty and benefits of architectural recessed linear lighting that can add rhythm, beauty and creativity to the ceiling plane, while providing opportunities for customized lighting design. With their streamlined aesthetics and uniform soft illumination, you can enjoy freedom from traditional ceiling footprints and allows you to enhance modern interiors.

# Simple Installation

Fits easily in a variety of T-grid, drywall trimless applications.

# **Continuous Runs**

Seamless with Line joiner with no socket shadows or hot-spots.

# **Custom Pattern**

Optional L illuminated joiner enables superior lighting design flexibility.

Create a cleaner ceiling by trimless de