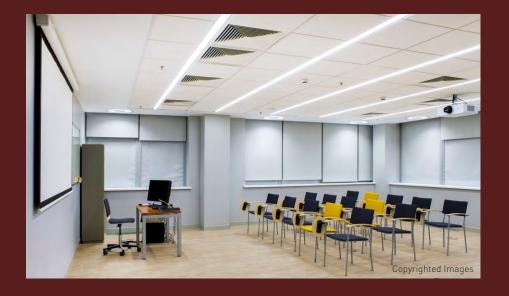

# Minimal Width Maximum Performance

It is an architectual lighting solution that compliments the ceiling and entire space while providing comfortable general illumination. Sleek and simple, thin lines of light integrate with architecture for maximum impact and design flexibility. It is an ideal for a variety of indoor applications including offices, institutions and commercial spaces. Installation and maintenance are made easy and access to all components from below. Trimless design or flanged trim options

It has flat and regressed lenses options, up to 8' length with wattage and CCT adjustable for scalability. Easy install in the field which is compatible for dry ceiling or T-grid ceiling.