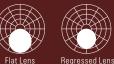

T-grid/drywall ceiling compatible

Flat, regress lenses are available

Seamless continuous runs or custom pattern with 2',3',4' and 8' lengths options

Illuminated corner

CCT & wattage adjustable Up to 1000lm/ft

It has flat and regressed lenses options, up to 8' length with wattage and CCT adjustable for scalability. Easy install in the field which is compatible for dry ceiling or T-grid ceiling.

# **Lighting Distribution**

Regressed Lens