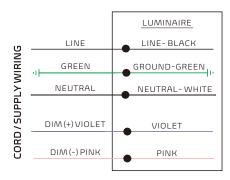

#### WIRING

Please isolate two dimming wires by P2 terminal individually if no need dimming; MUST connect wires with corresponding colors as shown.