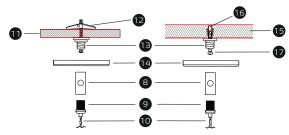

#### PARTS LIST

| 4" Octogon Junction Box (By Other |
|-----------------------------------|
|-----------------------------------|

- Power Cord (By Others) 2
- 8 Wire Nut
- 4 Junction Box Crossbar
- Screw PM4\*22
- 6 Power Cord
- 7 4" Power Canopy Kit
- 8 Cable Holder
- 9 Strain Relief Thread Nut
- Aircraft Cable
- Drywall Ceiling (By Others)
- Butterfly Drywall Anchor
- Œ Crimp Stud
- 14 2" Canopy
- (By Others)
- 16 Anchor
- Screw PA4\*30

#### Canopy

Butterfly Drywall Anchor

#### Power Cord

#### Suspension Kit

Strain Relief Thread Nut

Crimp Stud

Anchor