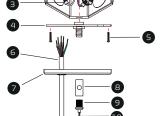

### PLEASE FOLLOW THESE STEPS

- 1 Take off the cover by screwdriver. (Please noted that there are screws&screwnuts inside the luminaire).
- Assemble the screws&screwnuts as shown.
- 8 Insert the power cord into the opening of cover as shown.
- Connect wires by quick connectors and wiring caps.
- Reattach the cover by using provided into the led luminaire.
- 6 Suspend the led luminaire in the ceiling (different ceiling type use corresponding accessory).

Screw &

Screwnut