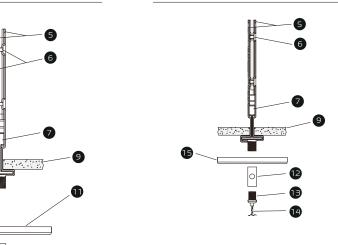

#### Mounting Point

VERTICAL PENDANT LED

ARCHITECTURAL LED LUMINAIRE

RISK OF FIRE AND ELECTRICAL SHOCK. FIXTURE MUST BE INSTALLED BY A QUALIFIED ELECTRICIAN ONLY IN ACCORDANCE WITH NATIONAL, LOCAL BUILDING AND ELECTRICAL CODES. DISCONNECT POWER AT ELECTRICAL PANEL BEFORE SERVICING.

#### > POWER FEED

#### NON POWER SUSPENSION

#### PARTS LIST

| 4" Octogon Junction Box (By Other |
|-----------------------------------|
|-----------------------------------|

- Power Cord (By Others) 2
- 8 Wire Nut
- 4 Junction Box Crossbar
- Screw PM4\*22
- 6 Power Cord
- 7 4" Power Canopy Kit
- 8 Cable Holder
- 9 Strain Relief Thread Nut
- Aircraft Cable
- Drywall Ceiling (By Others)
- Butterfly Drywall Anchor
- Œ Crimp Stud
- 14 2" Canopy
- (By Others)
- 16 Anchor
- Screw PA4\*30

#### Canopy

Butterfly Drywall Anchor

#### Power Cord

#### Suspension Kit

Strain Relief Thread Nut

Crimp Stud

Anchor