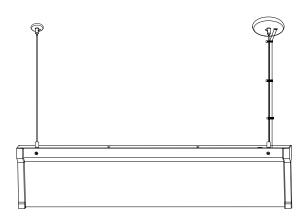

#### Mounting Point

VERTICAL PENDANT LED

ARCHITECTURAL LED LUMINAIRE

RISK OF FIRE AND ELECTRICAL SHOCK. FIXTURE MUST BE INSTALLED BY A QUALIFIED ELECTRICIAN ONLY IN ACCORDANCE WITH NATIONAL, LOCAL BUILDING AND ELECTRICAL CODES. DISCONNECT POWER AT ELECTRICAL PANEL BEFORE SERVICING.

## VERTICAL PENDANT LED