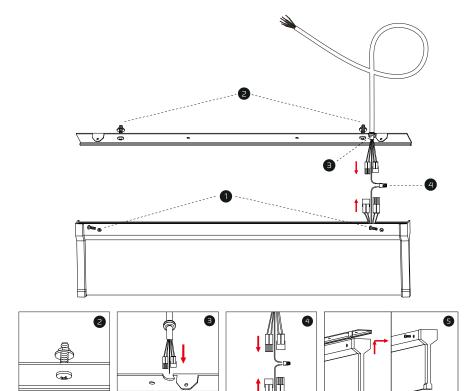

### PLEASE FOLLOW THESE STEPS

- 1 Take off the cover by screwdriver. (Please noted that there are screws&screwnuts inside the luminaire).
- Assemble the screws&screwnuts as shown.
- 8 Insert the power cord into the opening of cover as shown.
- Connect wires by quick connectors and wiring caps.
- Reattach the cover by using provided into the led luminaire.
- 6 Suspend the led luminaire in the ceiling (different ceiling type use corresponding accessory).

Screw &

Screwnut