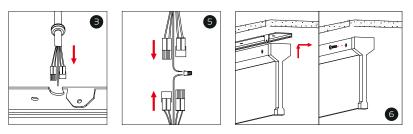

# PLEASE FOLLOW THESE STEPS

- 1 Take off the cover by screwdriver.
- 2 Connect the wires of power cable (provided) with junction box by the wiring caps. Cover the junction box with square plate and fix it with screws, then plaster.
- Insert the power cord into the opening of cover as shown.
- 4 Fix the cover in the ceiling.

## Ceiling Type

S Connect wires by quick connectors and wiring caps, then hide all wires into the junction box. 6 Fix led luminaire on the cover with screws.

Wattage & CCT Adjustable By Dip Switch

| Length | High   | Medium | Low    |
|--------|--------|--------|--------|
| 3'     | 4000lm | 3000lm | 2000lm |
| 4'     | 4000lm | 3000lm | 2000lm |