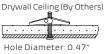

### INSTALLATION STEPS

- 1 Take off the cover by screwdriver.
- 2 Connect the wires of power cable (provided) with junction box by the wiring caps. Cover the junction box with square plate and fix it with screws, then plaster.
- Insert the power cord into the opening of cover as shown.
- 4 Fix the cover in the ceiling.

#### Ceiling Type