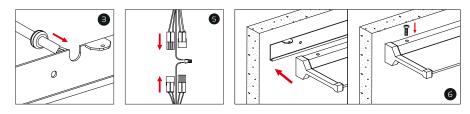

# PLEASE FOLLOW THESE STEPS

- 1 Take off the cover by screwdriver.
- 2 Connect the wires of power cable (provided) with junction box by the wiring caps. Cover the junction box with square plate and fix it with screws, then plaster.
- Insert the power cord into the opening of cover as shown.
- 4 Fix the cover in the ceiling.

## Ceiling Type

S Connect wires by quick connectors and wiring caps, then hide all wires into the junction box. 6 Fix led luminaire on the cover with screws.

Wattage & CCT Adjustable By Dip Switch

| Length | High   | Medium | Low    |
|--------|--------|--------|--------|
| 3'     | 4000lm | 3000lm | 2000lm |
| 4'     | 4000lm | 3000lm | 2000lm |

### INSTALLATION STEPS

- 1 Take off the cover by screwdriver.
- 2 Connect the wires of power cable (provided) with junction box by the wiring caps. Cover the junction box with square plate and fix it with screws, then plaster.
- Insert the power cord into the opening of cover as shown.
- 4 Fix the cover in the ceiling.

# **Mounting Point**

Hole Diameter: 0.20"

S Connect wires by quick connectors and wiring caps, then hide all wires into the junction box. 6 Fix led luminaire on the cover with screws.