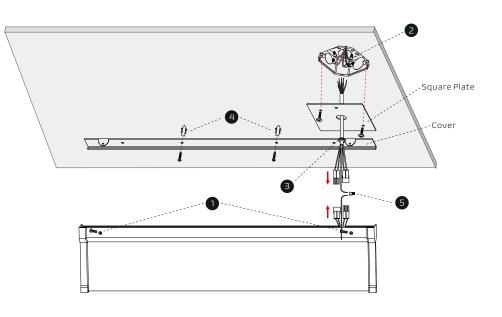

# PLEASE FOLLOW THESE STEPS

- 1 Take off the cover by screwdriver.
- 2 Connect the wires of power cable (provided) with junction box by the wiring caps. Cover the junction box with square plate and fix it with screws, then plaster.
- Insert the power cord into the opening of cover as shown.
- 4 Fix the cover in the ceiling.

## Ceiling Type

S Connect wires by quick connectors and wiring caps, then hide all wires into the junction box. 6 Fix led luminaire on the cover with screws.

Wattage & CCT Adjustable By Dip Switch

| Length | High   | Medium | Low    |
|--------|--------|--------|--------|
| 3'     | 4000lm | 3000lm | 2000lm |
| 4'     | 4000lm | 3000lm | 2000lm |

### INSTALLATION STEPS

- 1 Take off the cover by screwdriver.
- 2 Connect the wires of power cable (provided) with junction box by the wiring caps. Cover the junction box with square plate and fix it with screws, then plaster.
- Insert the power cord into the opening of cover as shown.
- 4 Fix the cover in the ceiling.

# **Mounting Point**

Hole Diameter: 0.20"

S Connect wires by quick connectors and wiring caps, then hide all wires into the junction box. 6 Fix led luminaire on the cover with screws.