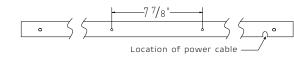

# PLEASE FOLLOW THESE STEPS

- 1 Take off the cover by screwdriver.
- 2 Connect the wires of power cable (provided) with junction box by the wiring caps. Cover the junction box with square plate and fix it with screws, then plaster.
- Insert the power cord into the opening of cover as shown.
- 4 Fix the cover in the ceiling.

### INSTALLATION STEPS

- 1 Take off the cover by screwdriver.
- 2 Connect the wires of power cable (provided) with junction box by the wiring caps. Cover the junction box with square plate and fix it with screws, then plaster.
- Insert the power cord into the opening of cover as shown.
- 4 Fix the cover in the ceiling.