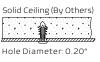

# **Mounting Point**

Hole Diameter: 0.20"

S Connect wires by quick connectors and wiring caps, then hide all wires into the junction box. 6 Fix led luminaire on the cover with screws.