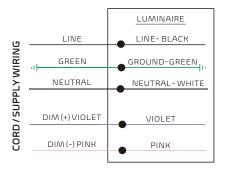

# WIRING

Please isolate two dimming wires by P2 terminal individually if no need dimming; MUST connect wires with corresponding colors as shown.

SHOCK HAZARD!

May result in serious injury or death. Turn power OFF at circuit breaker

# WIRING

Please isolate two dimming wires by P2 terminal individually if no need dimming; MUST connect wires with corresponding colors as shown.