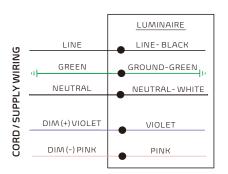

# WIRING

Please isolate two dimming wires by P2 terminal individually if no need dimming; MUST connect wires with corresponding colors as shown.

SHOCK HAZARD!

May result in serious injury or death. Turn power OFF at circuit breaker

# WIRING

Please isolate two dimming wires by P2 terminal individually if no need dimming; MUST connect wires with corresponding colors as shown.