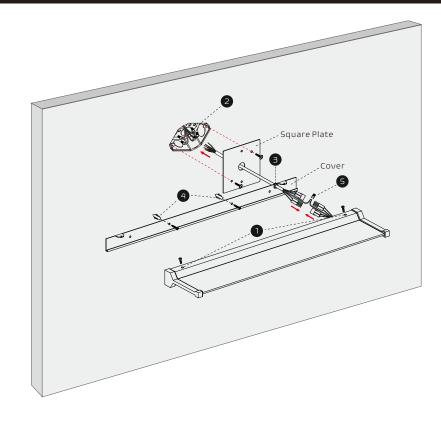

# PLEASE FOLLOW THESE STEPS

- 1 Take off the cover by screwdriver.
- 2 Connect the wires of power cable (provided) with junction box by the wiring caps. Cover the junction box with square plate and fix it with screws, then plaster.
- Insert the power cord into the opening of cover as shown.
- 4 Fix the cover in the ceiling.

## Ceiling Type

S Connect wires by quick connectors and wiring caps, then hide all wires into the junction box. 6 Fix led luminaire on the cover with screws.

Wattage & CCT Adjustable By Dip Switch

| Length | High   | Medium | Low    |
|--------|--------|--------|--------|
| 3'     | 4000lm | 3000lm | 2000lm |
| 4'     | 4000lm | 3000lm | 2000lm |

### INSTALLATION STEPS

- 1 Take off the cover by screwdriver.
- 2 Connect the wires of power cable (provided) with junction box by the wiring caps. Cover the junction box with square plate and fix it with screws, then plaster.
- Insert the power cord into the opening of cover as shown.
- 4 Fix the cover in the ceiling.

# **Mounting Point**

Hole Diameter: 0.20"

S Connect wires by quick connectors and wiring caps, then hide all wires into the junction box. 6 Fix led luminaire on the cover with screws.