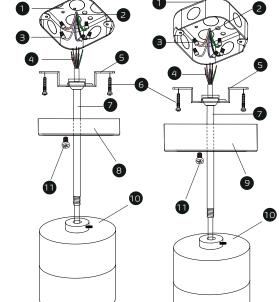

### **▶** PARTS

- 4" Octogon Junction Box (By Others)
- Power Cord (By Others) 2
- 8 Wire Nut
- Power Cord
- 6 Junction Box Crossbar
- 6 Screw PM4\*22
- Stem Kits
- 4" Stem Canopy Kits 8
- 6" Stem Canopy Kits 9
- 10 4"/6"/8" Lamp
- 1 Screw PM3\*5

### 4" Octogon Junction Box (By Others) Power Cord (By Others) 8 Wire Nut Junction Box Crossbar 6 Screw PM4\*22 6 Power Cord 7 4" Canopy Power Feed 8 Cable Clip 9

**▶** PARTS

Cable Holder 10 Aircraft Cable 6" Canopy Power Feed 1 4" /6" /8" Lamp 12 Screw nut