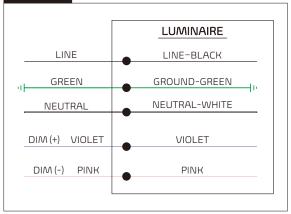

FIRE AND ELECTRICAL SHOCK. FIXTURE MUST BE INSTALLED BY A QUALIFIED ELECTRICIAN ONLY IN ACCORDANCE WITH NATIONAL, LOCAL BUILDING AND ELECTRICAL CODES. DISCONNECT POWER AT ELECTRICAL PANEL BEFORE SERVICING.

### **IMPORTANT**

- 1. Read all instructions.
- 2. Install in accordance with national and local electrical code regulations
- 3. This product is intended to be installed and serviced by a qualified, licensed electrician.
- 4. Do not install in wet locations. For dry and damp use only.
- 5. Turn off electrical power before installing or servicing fixture in any way.
- $\hbox{6.To reduce the risk of fire and overheating, make sure all}\\$ connections are tight.
- 7. Under no circumstances can the lighting fixture be covered with heat insulation gasket or similar materials.

### WIRING



## **INSTALLATION** Surface Mounted In The Recessed J-box Surface Mounted In The Surface J-box

## STRUCTURE OF LAMP



together, and secure them with clockwise direction.









4" /6" /8" Cove

Screw KM4\*22

6" Canopy Power Feed

### **▶** PARTS

- 4" /6" /8" Cove

- 4" /6" /8"lamp



Screw KM4\*22 Wire Nut

6" Canopy Power Feed



RISK OF FIRE AND ELECTRICAL SHOCK, FIXTURE MUST BE INSTALLED BY A QUALIFIED ELECTRICIAN ONLY IN ACCORDANCE WITH NATIONAL, LOCAL BUILDING AND ELECTRICAL CODES. DISCONNECT POWER AT ELECTRICAL PANEL BEFORE SERVICING.

# >> 4" Pendant With Cable Recessed Jbox Surface Jbox

▶ 6" And 8" Pendant With Cable

Recessed Jbox





Junction Box Crossbar





> Pendant With Stem

Recessed Jbox

4" Canopy

Screw PM4\*22

















Surface Jbox



Screw PM4\*22

Wi