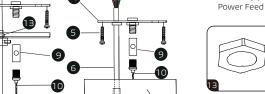

# >> 4" Pendant With Cable Recessed Jbox Surface Jbox

▶ 6" And 8" Pendant With Cable

Recessed Jbox

Junction Box Crossbar

> Pendant With Stem

Recessed Jbox

4" Canopy

Screw PM4\*22

Surface Jbox

Screw PM4\*22

Wire Nut

Surface Jbox

Power Cord

4" Stem Canopy Kits

6" Stem Canopy Kits

### **▶** PARTS

- 4" Octogon Junction Box (By Others)
- Power Cord (By Others) 2
- 8 Wire Nut
- Power Cord
- 6 Junction Box Crossbar
- 6 Screw PM4\*22
- Stem Kits
- 4" Stem Canopy Kits 8
- 6" Stem Canopy Kits 9
- 10 4"/6"/8" Lamp
- 1 Screw PM3\*5