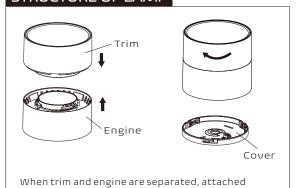

## STRUCTURE OF LAMP

together, and secure them with clockwise direction.

4" /6" /8" Cove

Screw KM4\*22

6" Canopy Power Feed