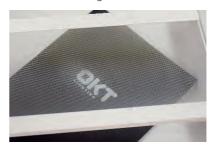

#### Round Perf

It offers unique center shielding with round perf which provides uniform, low-glare illumination.