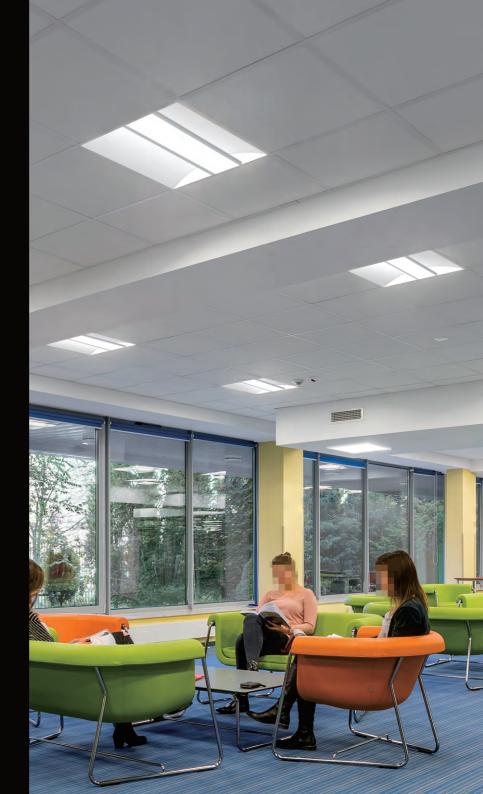

# High Performance Indirect Troffers Brings Your Space Elegant

It is an innovative LED luminaire designed to deliver a modern aesthetic and complement today's interior spaces, creating a soft and comfortable lighting experience for commercial and institutional spaces including open offices, classrooms, retail and healthcare facilities.

# Direct & Indirect Light, Optimal Performance

Unique design with floating light engine spans the light across the bottom of the luminaries precisely controlled optimal direct indirect light distributions between the direct down to the work surface and indirect ambient.