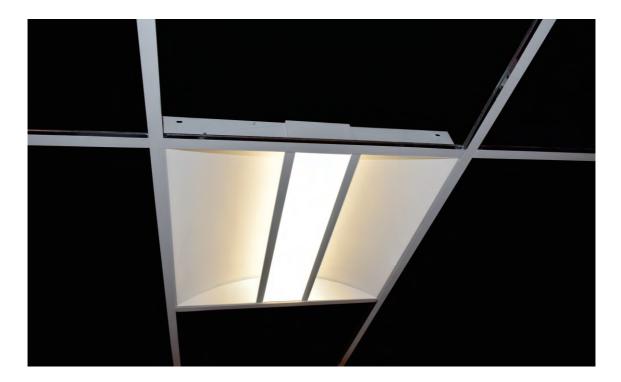

# High Performance Indirect Troffers Brings Your Space Elegant

It is an innovative LED luminaire designed to deliver a modern aesthetic and complement today's interior spaces, creating a soft and comfortable lighting experience for commercial and institutional spaces including open offices, classrooms, retail and healthcare facilities.

### The Magic Of Floating Transparent Optics

The unique design show a nearly transparent luminaire when off and excellent uniformity and efficiency when on. When the fixture is off, the center light engine becomes transparent, and missing into the ceiling that bringing a cleaner architectural environment.

# Direct & Indirect Light, Optimal Performance

Unique design with floating light engine spans the light across the bottom of the luminaries precisely controlled optimal direct indirect light distributions between the direct down to the work surface and indirect ambient.