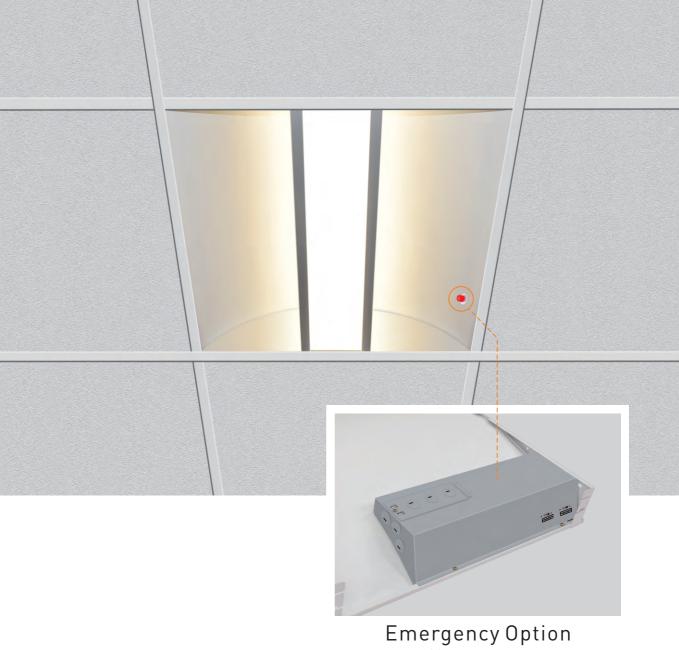

#### Round Perf

It offers unique center shielding with round perf which provides uniform, low-glare illumination.

Microwave Sensor Option Line Voltage Daylight Harvest / Bi-Level

Emergency Option
Up to 120 minutes in event of power failure.