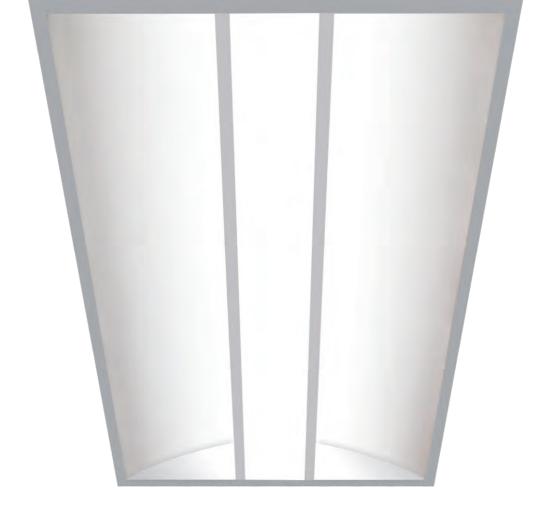

# Direct & Indirect Light, Optimal Performance

Unique design with floating light engine spans the light across the bottom of the luminaries precisely controlled optimal direct indirect light distributions between the direct down to the work surface and indirect ambient.

#### Round Perf

It offers unique center shielding with round perf which provides uniform, low-glare illumination.