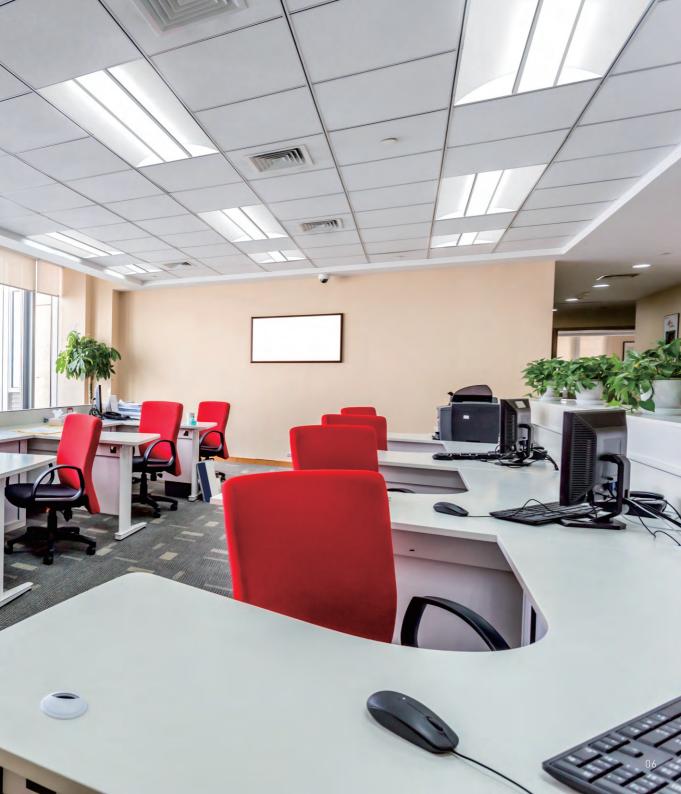

# High Performance Indirect Troffers Brings Your Space Elegant

It is an innovative LED luminaire designed to deliver a modern aesthetic and complement today's interior spaces, creating a soft and comfortable lighting experience for commercial and institutional spaces including open offices, classrooms, retail and healthcare facilities.

### The Magic Of Floating Transparent Optics

The unique design show a nearly transparent luminaire when off and excellent uniformity and efficiency when on. When the fixture is off, the center light engine becomes transparent, and missing into the ceiling that bringing a cleaner architectural environment.

# Direct & Indirect Light, Optimal Performance

Unique design with floating light engine spans the light across the bottom of the luminaries precisely controlled optimal direct indirect light distributions between the direct down to the work surface and indirect ambient.