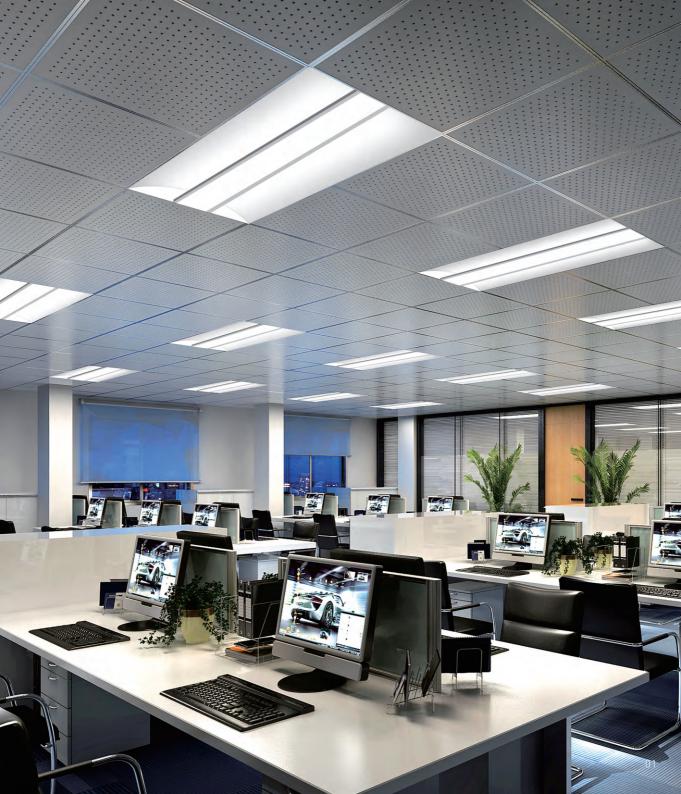

# High Performance Indirect Troffers Brings Your Space Elegant

It is an innovative LED luminaire designed to deliver a modern aesthetic and complement today's interior spaces, creating a soft and comfortable lighting experience for commercial and institutional spaces including open offices, classrooms, retail and healthcare facilities.

# Direct & Indirect Light, Optimal Performance

Unique design with floating light engine spans the light across the bottom of the luminaries precisely controlled optimal direct indirect light distributions between the direct down to the work surface and indirect ambient.