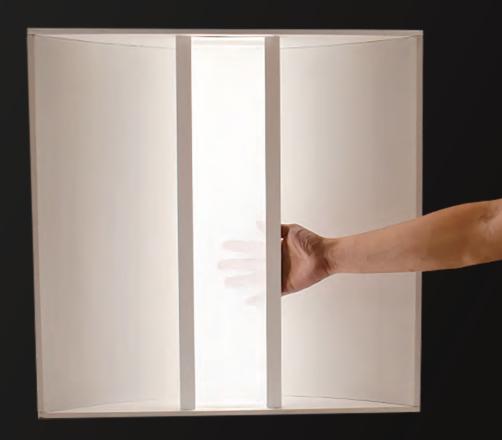

### The Magic Of Floating Transparent Optics

The unique design show a nearly transparent luminaire when off and excellent uniformity and efficiency when on. When the fixture is off, the center light engine becomes transparent, and missing into the ceiling that bringing a cleaner architectural environment.