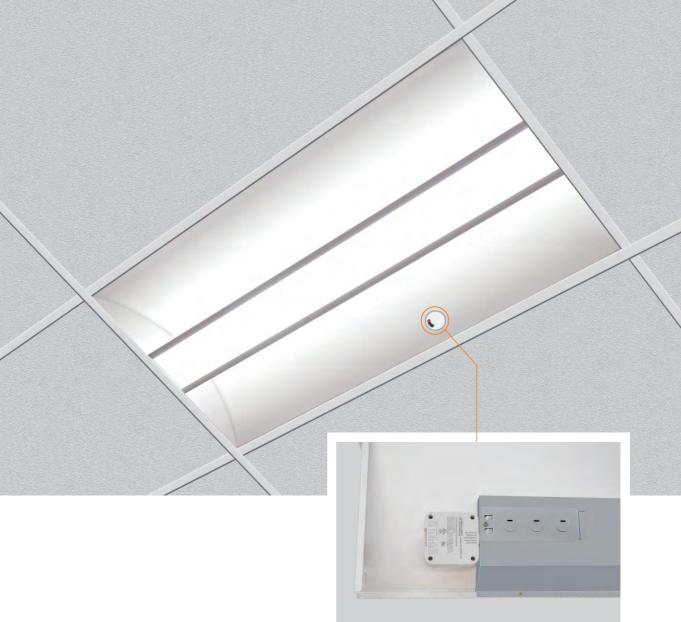

### The Magic Of Floating Transparent Optics

The unique design show a nearly transparent luminaire when off and excellent uniformity and efficiency when on. When the fixture is off, the center light engine becomes transparent, and missing into the ceiling that bringing a cleaner architectural environment.

# Direct & Indirect Light, Optimal Performance

Unique design with floating light engine spans the light across the bottom of the luminaries precisely controlled optimal direct indirect light distributions between the direct down to the work surface and indirect ambient.