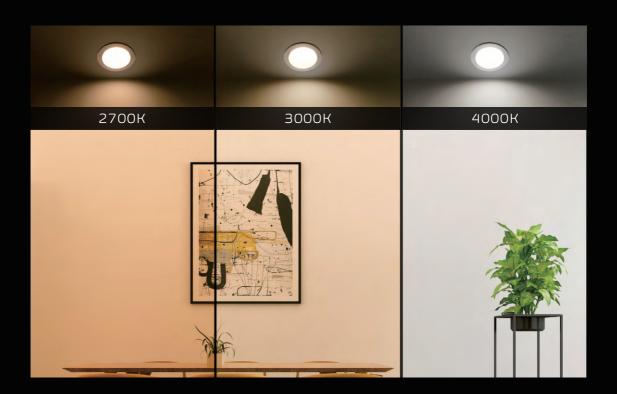

## True color, every time

90+ CRI, produces outstanding illumination at a tight chromaticity specification and color binning process to ensure CRI and CCT consistency. It also offers an exceptionally long life and optimized form factors, as well as vivid color in a range of hues.