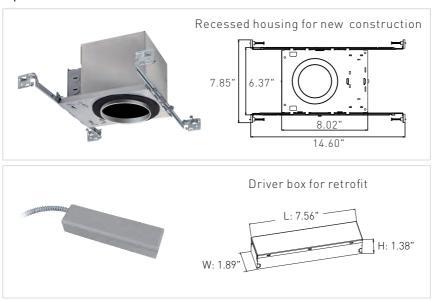

### Created With Multifamily In Mind

Thanks to a unique low profile and small aperture design, it provides you with high quality, cost effective LED lighting in practically any space. Plus, simplifies installation and maintenance and blends into any aesthetic. It's performance and value all in one compact package.

#### Connect LED engine and optics in a fast way

It was created to make your job easy. Its broad compatibility simplifies the specification process making installing or replacing the light and trim fast and tool-free. In addition, it is highly flexible, allowing you to vary colors and arrangements easily.

The Twist & Lock feature allows for easy, tool-free installations and seamless integration of multiple optics and trim options.