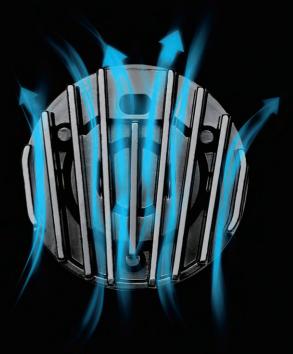

# Excellence Heatsink Exceeds Expectations

18W LED engine are controlled at 70°C when it's working. The temperature will be decreased after connected with optics, as the optics is made of metal material.

It offers the lamp itself maximum space to achieve finest emitting effect. Non-parallel heat fins can create great air convection and quickly remove the heat out. The temperature of all heatsinks are controlled at  $60-70^{\circ}$ C.