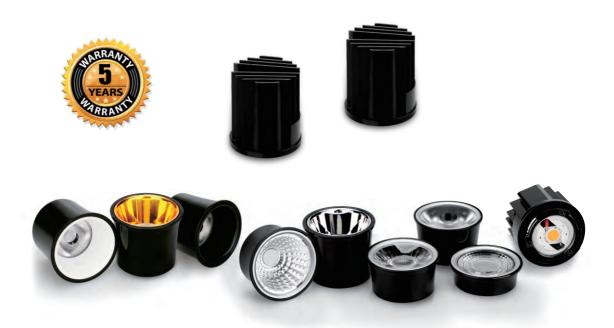

## It's all in the twist

#### Connect LED engine and optics in a fast way

It was created to make your job easy. Its broad compatibility simplifies the specification process making installing or replacing the light and trim fast and tool-free. In addition, it is highly flexible, allowing you to vary colors and arrangements easily.

The Twist & Lock feature allows for easy, tool-free installations and seamless integration of multiple optics and trim options.

## Powerful light in a compact package

There are 5 kinds of optics. All optics uses metal bracket to make sure durability and texture. The MR16 standard size(diameter 1.96")design make them widely practical. It is equipped by quick-connect structure, easy and fast to change the optic.