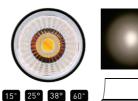

# The Magic Of Optics

## Powerful light in a compact package

There are 5 kinds of optics. All optics uses metal bracket to make sure durability and texture. The MR16 standard size(diameter 1.96")design make them widely practical. It is equipped by quick-connect structure, easy and fast to change the optic.

#### High Efficiency Reflector Series

It's similar to traditional halogen lamp finish. The reflector surface is vacuum plated aluminum which create a strong metal texture. Average effect in light control and anti-glare with strong side facula and fade-out facula. It's not suitable in professional anti-glare luminaries.