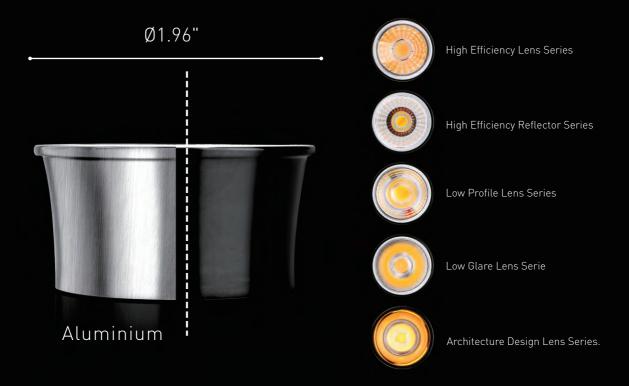

## Powerful light in a compact package

There are 5 kinds of optics. All optics uses metal bracket to make sure durability and texture. The MR16 standard size(diameter 1.96")design make them widely practical. It is equipped by quick-connect structure, easy and fast to change the optic.

#### High Efficiency Lens Series

Classic reflector-like design provides high lighting transmittance. Average effect in light control and anti-glare with side facula and fade-out facula. Non-suitable in professional anti-glare luminaries.

#### High Efficiency Reflector Series

It's similar to traditional halogen lamp finish. The reflector surface is vacuum plated aluminum which create a strong metal texture. Average effect in light control and anti-glare with strong side facula and fade-out facula. It's not suitable in professional anti-glare luminaries.

#### Low Profile Lens Series

It's designed with Fresnel& Calculus optical processing technology. The lens is very thin with good light control and facula effect. It has a soft facula and slight side facula which suitable to use in ultra slim luminaries.

#### Architecture Design Lens Series

It's designed for the professional market, mainly used in high-end apartment, hotels, and clubs. It has cut-off facula and no side facula. It's suitable for professional anti-glare lamps.

#### Low Glare Lens Serie

It uses crossing light distribution technology which can greatly reduces the glare index. The anti-glare ring is available in 4 colors to meet the needs of different architectural styles.