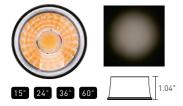

# The Magic Of Optics

## Powerful light in a compact package

There are 5 kinds of optics. All optics uses metal bracket to make sure durability and texture. The MR16 standard size(diameter 1.96")design make them widely practical. It is equipped by quick-connect structure, easy and fast to change the optic.

#### High Efficiency Lens Series

Classic reflector-like design provides high lighting transmittance. Average effect in light control and anti-glare with side facula and fade-out facula. Non-suitable in professional anti-glare luminaries.