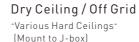

## Application Flexibility T-grid Or Dry Ceiling Compatible

#### Drop Ceiling / On Grid

Suspending the luminaire in the T-grid. Compatible for various T-grid, including 9/16" Flat, 9/16" Slot, 15/16" Flat.