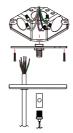

## Innovative Joining Design

It's highly engineered luminaire joining design allows for simple and intuitive assembly in the field without tools. Its junction plate ensures that luminaire rows snap into a laser straight line.

- 4° Connect 9pcs together in 120V AC and 20pcs in 277V AC
- 8' Connect 4pcs together in 120V AC and 10pcs in 277V AC

## Application Flexibility T-grid Or Dry Ceiling Compatible

#### Canopy Style

4.5" Round

4.5" Square With Emergency Driver (Non Power Feed)

1.6" Round (Non Power Feed)

4.5" Round (Power Feed)

4.5" Round With Emergency Driver (Non Power Feed)

5.8" Round With Occupancy Sensor

1.6" Square (Non Power Feed)

(Power Feed)

\*Please see the installation instruction for more details.

#### Drop Ceiling / On Grid

Suspending the luminaire in the T-grid. Compatible for various T-grid, including 9/16" Flat, 9/16" Slot, 15/16" Flat.