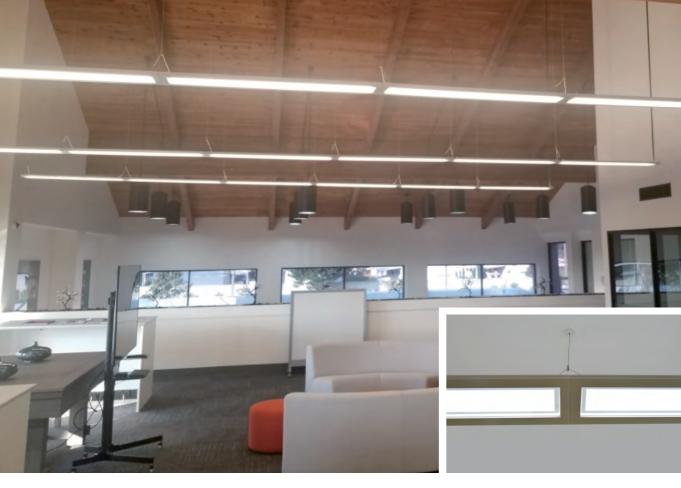

#### Continuous Runs Create Linear Lighting Atmosphere

One power can feed multiple lamps to minimize installation time and save labor cost. Runs of luminaires that are up to 40ft in 120VAC.

## Innovative Joining Design

It's highly engineered luminaire joining design allows for simple and intuitive assembly in the field without tools. Its junction plate ensures that luminaire rows snap into a laser straight line.