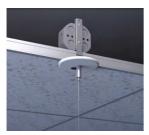

## Application Flexibility T-grid Or Dry Ceiling Compatible

#### Drop Ceiling / On Grid

Suspending the luminaire in the T-grid. Compatible for various T-grid, including 9/16" Flat, 9/16" Slot, 15/16" Flat.