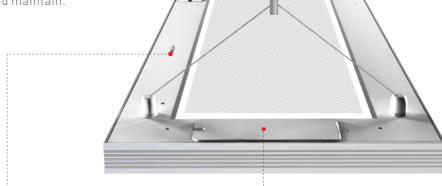

.

It creates an exceptionally thin profile that appears to float across your ceiling landscape. When turned on, it produces a perfectly even glow, and while off, it is nearly transparent with LEDs hidden inside the frame.



## Transparent Optics

Timeless transparent edge-lit linear has been designed to efficiently deliver and control light for direct-indirect and direct pendant lighting applications where visual comfort and low energy consumption are the primary requirements.



AVERAGE BEAM ANGLE(50%): 319.7°



## Up/Down Linear

It is a modern expression of lighting technology contained within a sleek and elegant for ideally suited for general illumination.





#### Built-in Driver

All drivers are built-in, and can be replaced easily, which is more convenient to fix and maintain.



#### CCT Adjustable-Puts flexibility at your fingertips

It is truly a modern luminaire that provides flexibility in how a space is illuminated, featuring independently-adjustable CCT by using dip switch, creating your optimal lighting experience.

- Adjustable CCT from 3000K,3500K and 4000K
- Designed for all projects
- Lower your stock risk

#### Continuous Runs Create Linear Lighting Atmosphere

One power can feed multiple lamps to minimize installation time and save labor cost. Runs of luminaires that are up to 40ft in 120VAC.



## Innovative Joining Design

It's highly engineered luminaire joining design allows for simple and intuitive assembly in the field without tools. Its junction plate ensures that luminaire rows snap into a laser straight line.



- 4° Connect 9pcs together i