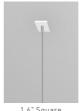

#### Canopy Style

4.5" Round

4.5" Square With Emergency Driver (Non Power Feed)

1.6" Round (Non Power Feed)

4.5" Round (Power Feed)

4.5" Round With Emergency Driver (Non Power Feed)

5.8" Round With Occupancy Sensor

1.6" Square (Non Power Feed)

(Power Feed)

\*Please see the installation instruction for more details.