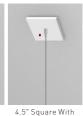

#### Canopy Style

4.5" Round

4.5" Square With Emergency Driver (Non Power Feed)

1.6" Round (Non Power Feed)

4.5" Round (Power Feed)

4.5" Round With Emergency Driver (Non Power Feed)

5.8" Round With Occupancy Sensor