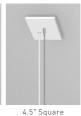

#### Canopy Style

4.5" Round

4.5" Square With Emergency Driver (Non Power Feed)

1.6" Round (Non Power Feed)

4.5" Round (Power Feed)

4.5" Round With Emergency Driver (Non Power Feed)

5.8" Round With Occupancy Sensor