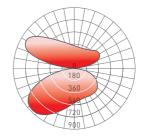

as well as aiming it precisely down for specific functionally. It is perfect for applications that include conference rooms, open offices, retail settings, anywhere you want to make a statement.

Distinctive Flexible Practical Simple





## Minimalist Design, combines brilliant aesthetics with space-filling light.

It creates an exceptionally thin profile that appears to float across your ceiling landscape. When turned on, it produces a perfectly even glow, and while off, it is nearly transparent with LEDs hidden inside the frame.



## Transparent Optics

Timeless transparent edge-lit linear has been designed to efficiently deliver and control light for direct-indirect and direct pendant lighting applications where visual comfort and low energy consumption are the primary requirements.



AVERAGE BEAM ANGLE(50%): 319.7°



## Up/Down Linear

It is a modern expression of lighting technology contained within a sleek and elegant for ideally suited for general illumination.





#### Built-in Driver

All drivers are built-in, and can be replaced easily, which is more convenient to fix and maintain.



#### CCT Adjustable-Puts flexibility at your fingertips

It is truly a modern luminaire that provides flexibility in how a space is illuminated, featuring independently-adjustable CCT by using dip switch, creating your optimal lighting experience.

- Adjustable CCT from 3000K,3500K and 4000K
- Designed for all projects
- Lower your stock risk

#### Continuous Runs Create Linear Lighting Atmosphere

One power can feed multiple lamps to minimize installation time and save labor co