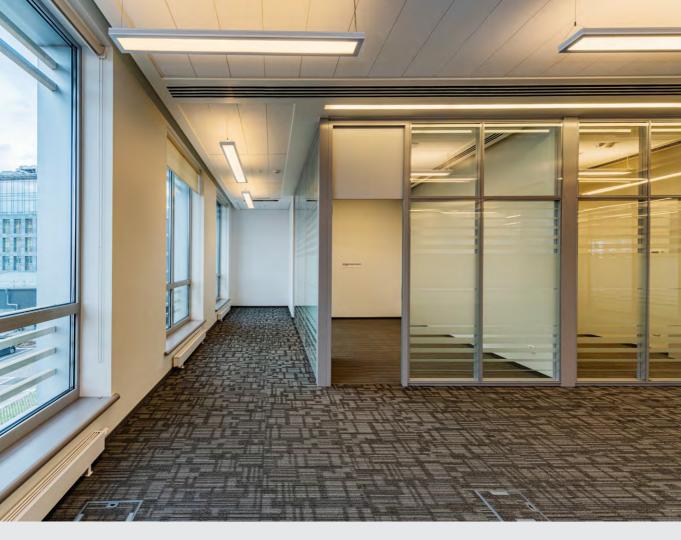

### Maximized Performance

Both ambient and directional, it guides light up for general illumination as well as aiming it precisely down for specific functionally. It is perfect for applications that include conference rooms, open offices, retail settings, anywhere you want to make a statement.

## Up/Down Linear

It is a modern expression of lighting technology contained within a sleek and elegant for ideally suited for general illumination.