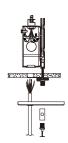

## Application Flexibility T-grid Or Dry Ceiling Compatible

#### Drop Ceiling / On Grid

Suspending the luminaire in the T-grid. Compatible for various T-grid, including 9/16" Flat, 9/16" Slot, 15/16" Flat.