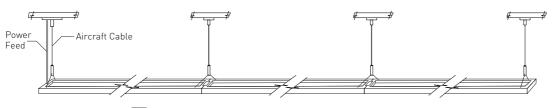

#### Continuous Runs Create Linear Lighting Atmosphere

One power can feed multiple lamps to minimize installation time and save labor cost. Runs of luminaires that are up to 40ft in 120VAC.

## Innovative Joining Design

It's highly engineered luminaire joining design allows for simple and intuitive assembly in the field without tools. Its junction plate ensures that luminaire rows snap into a laser straight line.

- 4° Connect 9pcs together in 120V AC and 20pcs in 277V AC
- 8' Connect 4pcs together in 120V AC and 10pcs in 277V AC