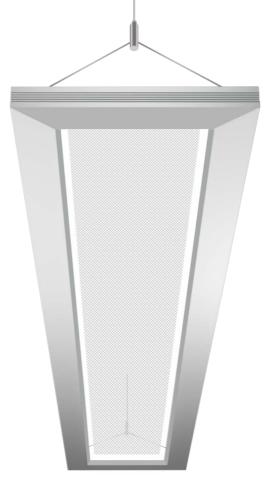

# UP/DOWN

Minimalist Design, combines brilliant aesthetics with space-filling light.

## Minimalist Design, combines brilliant aesthetics with space-filling light.

It creates an exceptionally thin profile that appears to float across your ceiling landscape. When turned on, it produces a perfectly even glow, and while off, it is nearly transparent with LEDs hidden inside the frame.

## Transparent Optics

Timeless transparent edge-lit linear has been designed to efficiently deliver and control light for direct-indirect and direct pendant lighting applications where visual comfort and low energy consumption are the primary requirements.