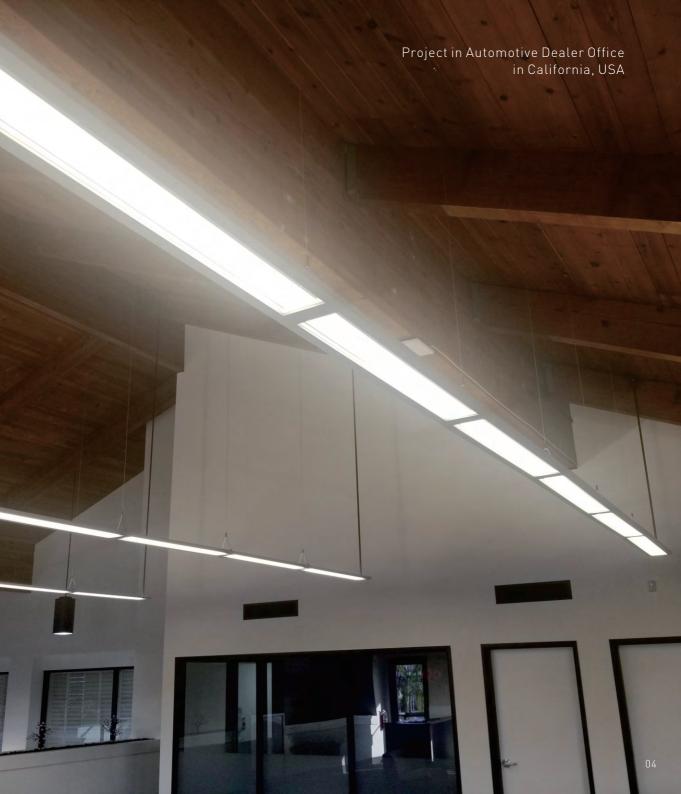

#### Continuous Runs Create Linear Lighting Atmosphere

One power can feed multiple lamps to minimize installation time and save labor cost. Runs of luminaires that are up to 40ft in 120VAC.

## Innovative Joining Design

It's highly engineered luminaire joining design allows for simple and intuitive assembly in the field without tools. Its junction plate ensures that luminaire rows snap into a laser straight line.