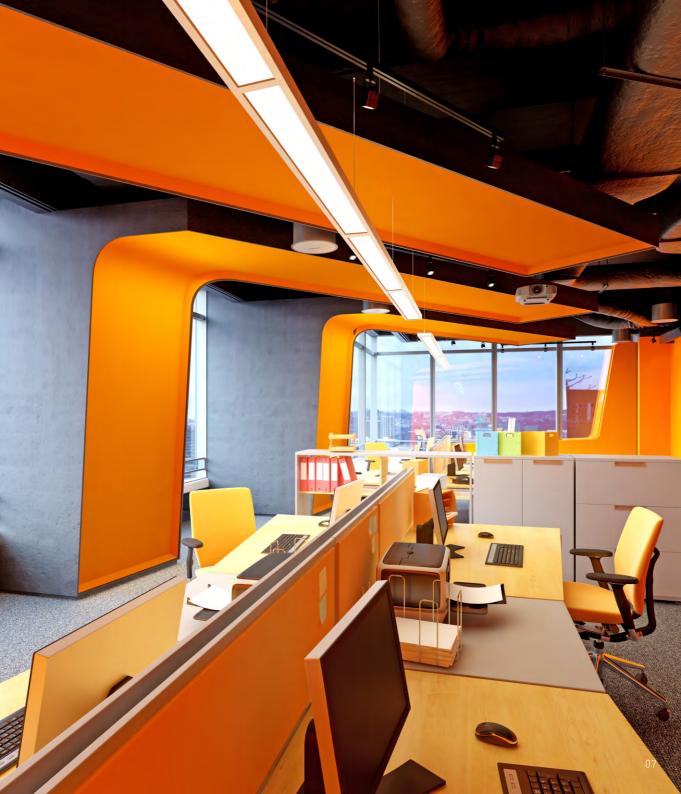

### Maximized Performance

Both ambient and directional, it guides light up for general illumination as well as aiming it precisely down for specific functionally. It is perfect for applications that include conference rooms, open offices, retail settings, anywhere you want to make a statement.

## Up/Down Linear

It is a modern expression of lighting technology contained within a sleek and elegant for ideally suited for general illumination.