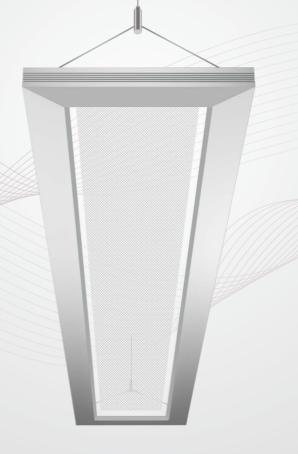

# UP/DOWN

Minimalist Design, combines brilliant aesthetics with space-filling light.

## Minimalist Design, combines brilliant aesthetics with space-filling light.

It creates an exceptionally thin profile that appears to float across your ceiling landscape. When turned on, it produces a perfectly even glow, and while off, it is nearly transparent with LEDs hidden inside the frame.

## Transparent Optics

Timeless transparent edge-lit linear has been designed to efficiently deliver and control light for direct-indirect and direct pendant lighting applications where visual comfort and low energy consumption are the primary requirements.

## Up/Down Linear

It is a modern expression of lighting technology contained within a sleek and elegant for ideally suited for general illumination.