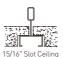

#### Drop Ceiling / On Grid

Suspending the luminaire in the T-grid. Compatible for various T-grid, including 9/16" Flat, 9/16" Slot, 15/16" Flat.