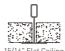

#### Drop Ceiling / On Grid

Suspending the luminaire in the T-grid. Compatible for various T-grid, including 9/16" Flat, 9/16" Slot, 15/16" Flat.