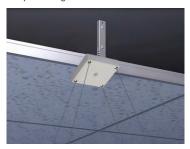

### Drop Ceiling / On Grid

Suspending the luminaire in the T-grid. Compatible for various T-grid, including 9/16" Flat, 9/16" Slot, 15/16" Flat.

<sup>\*</sup>Please see the installation instruction for more details.