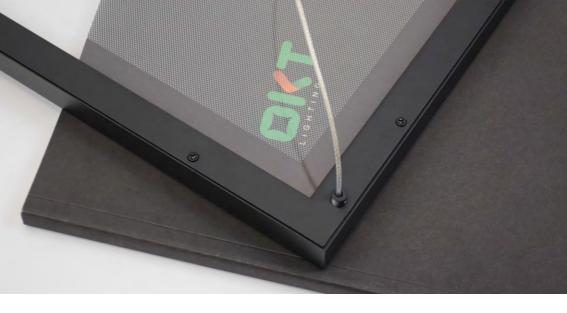

# META UP/DOWN 24"X24"

It is an aesthetic, stylish architectural solution which creates stunning forms only 1.5" high. It combines thin and square forms to enhance the decor. The unique design is nearly transparent luminaire when off and excellent uniformity and efficiency when on, reaching 55% downlighting and 45% uplighting distribution, making the illusion of the light floating in mid-air. It is perfect for applications that include conference rooms, open offices, retail settings, anywhere you want to make a statement

## **Specifications**

- Semi-transparent optics
- CCT adjustable 3000K/3500K/4000K
- Wattage selectable 100 lm/w,
- 55% downlight and 45% uplight distribution
- External driver with 0-10V dim, dim to 1%
- Dry ceiling and drop ceiling compatible