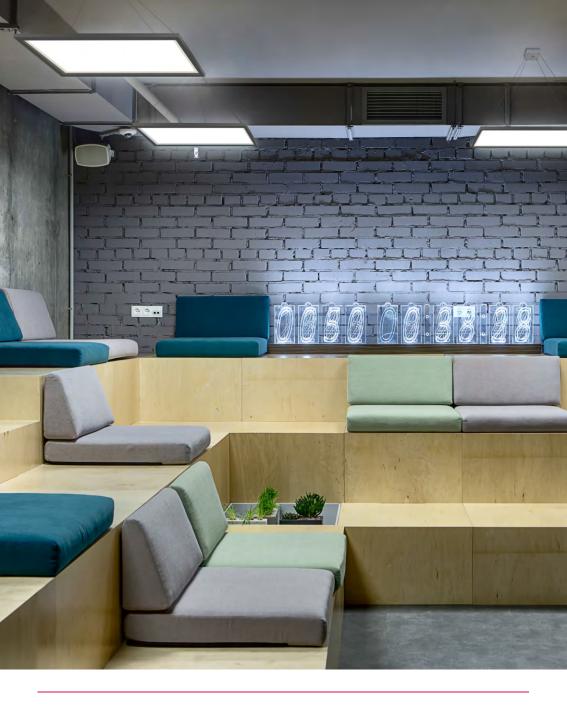

# Multiple Application Solutions

We strive to challenge the highest visual comfort standard by offering ultra-thin semi-transparent optical light guide plate with delicate laser dot. With its innovative design and mounting flexibility, UDS could easily result in the broadest number of applications ever offered by a single luminaire.