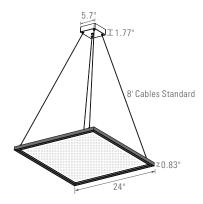

# META UP/DOWN 24"X24"

It is an aesthetic, stylish architectural solution which creates stunning forms only 1.5" high. It combines thin and square forms to enhance the decor. The unique design is nearly transparent luminaire when off and excellent uniformity and efficiency when on, reaching 55% downlighting and 45% uplighting distribution, making the illusion of the light floating in mid-air. It is perfect for applications that include conference rooms, open offices, retail settings, anywhere you want to make a statement

## **Specifications**

- Semi-transparent optics
- CCT adjustable 3000K/3500K/4000K
- Wattage selectable 100 lm/w,
- 55% downlight and 45% uplight distribution
- External driver with 0-10V dim, dim to 1%
- Dry ceiling and drop ceiling compatible