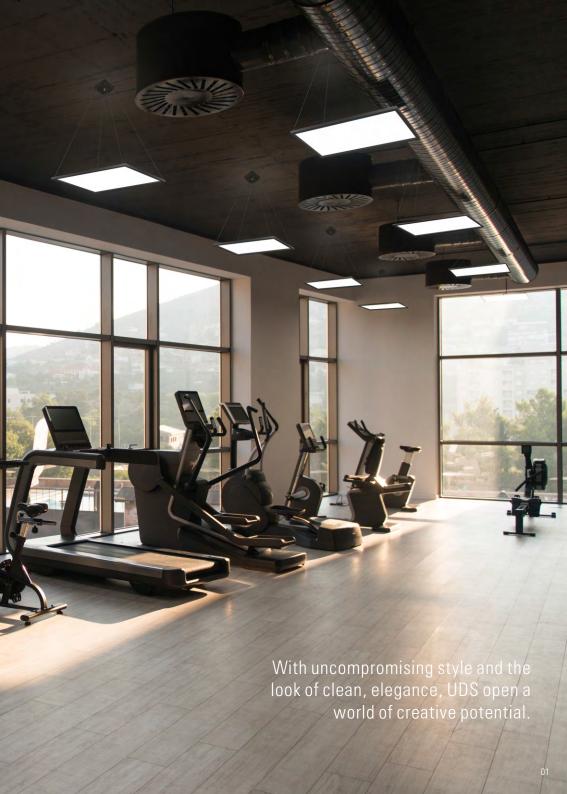

UP/DOWN LED PENDANT

# META UP/DOWN 24"X24"

It is an aesthetic, stylish architectural solution which creates stunning forms only 1.5" high. It combines thin and square forms to enhance the decor. The unique design is nearly transparent luminaire when off and excellent uniformity and efficiency when on, reaching 55% downlighting and 45% uplighting distribution, making the illusion of the light floating in mid-air. It is perfect for applications that include conference rooms, open offices, retail settings, anywhere you want to make a statement