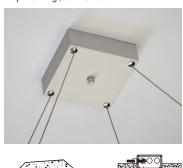

ing the illusion of the light floating in mid-air. It is perfect for applications that include conference rooms, open offices, retail settings, anywhere you want to make a statement



## **Specifications**

- Semi-transparent optics
- CCT adjustable 3000K/3500K/4000K
- Wattage selectable 100 lm/w,
- 55% downlight and 45% uplight distribution
- External driver with 0-10V dim, dim to 1%
- Dry ceiling and drop ceiling compatible





# Multiple Application Solutions

We strive to challenge the highest visual comfort standard by offering ultra-thin semi-transparent optical light guide plate with delicate laser dot. With its innovative design and mounting flexibility, UDS could easily result in the broadest number of applications ever offered by a single luminaire.

## Dry Ceiling / Off Grid





### Drop Ceiling / On Grid



Suspending the luminaire in the T-grid. Compatible for various T-grid, including 9/16" Flat, 9/16" Slot, 15/16" Flat.



<sup>\*</sup>Please see the installation instruction for more details.







Manufacturing HO 2076 Jincheng Rd, Shajing Town, Shenzhen, China +86-755-61157553 sales@oktlighting.com www.oktlighting.com Customer Service Center 10641 S Sam Houston Pkwy West, Suite 100, Houston, TX 77071 +1-832-493-4790 @OKT Lighting. All right reserved. Product design and development is an ongoing process by OKT Lighting. We reserve the right to change specifications. Contact OKT for the latest product information or visit website for more.