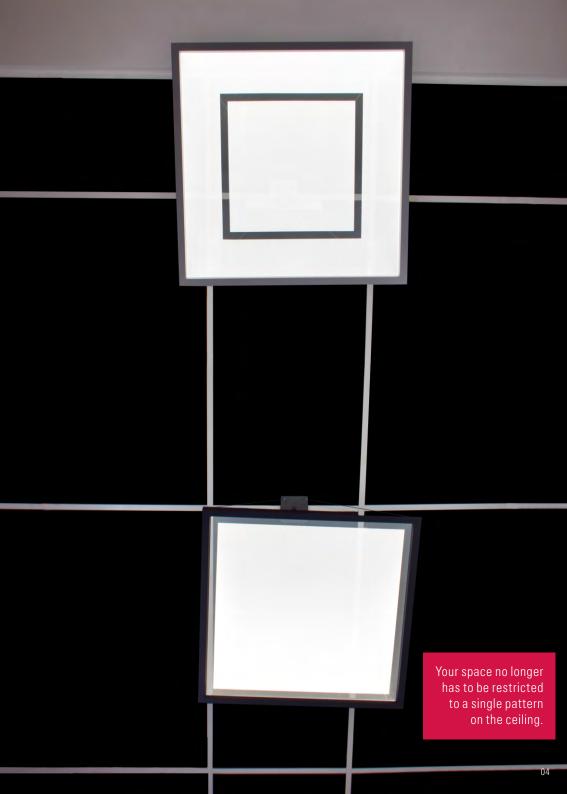

# META UP/DOWN 24"X24"

It is an aesthetic, stylish architectural solution which creates stunning forms only 1.5" high. It combines thin and square forms to enhance the decor. The unique design is nearly transparent luminaire when off and excellent uniformity and efficiency when on, reaching 55% downlighting and 45% uplighting distribution, making the illusion of the light floating in mid-air. It is perfect for applications that include conference rooms, open offices, retail settings, anywhere you want to make a statement

# Multiple Application Solutions

We strive to challenge the highest visual comfort standard by offering ultra-thin semi-transparent optical light guide plate with delicate laser dot. With its innovative design and mounting flexibility, UDS could easily result in the broadest number of applications ever offered by a single luminaire.