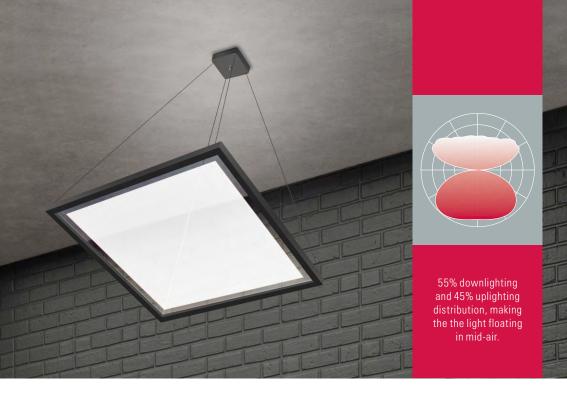

# META UP/DOWN 24"X24"

It is an aesthetic, stylish architectural solution which creates stunning forms only 1.5" high. It combines thin and square forms to enhance the decor. The unique design is nearly transparent luminaire when off and excellent uniformity and efficiency when on, reaching 55% downlighting and 45% uplighting distribution, making the illusion of the light floating in mid-air. It is perfect for applications that include conference rooms, open offices, retail settings, anywhere you want to make a statement

## **Specifications**

- Semi-transparent optics
- CCT adjustable 3000K/3500K/4000K
- Wattage selectable 100 lm/w,
- 55% downlight and 45% uplight distribution
- External driver with 0-10V dim, dim to 1%
- Dry ceiling and drop ceiling compatible